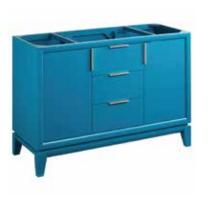

## 48" TALYN

## MAHOGANY VANITY

SKU: 446034, 446035, 446036, 446037, 446038, 446039, 425640

## **FEATURES**

Material: Mahogany Installation Type: Freestanding Number of Basins: 1 Number of Doors: 2

Number of Drawers: 2 Features: Soft-Close Hinges

Width: 48"

Depth: 20-7/8" Height: 34-1/4" Assembly Required: No Built-In Adjusters: Yes Faucet Centers: Single-Hole Faucet Included: No