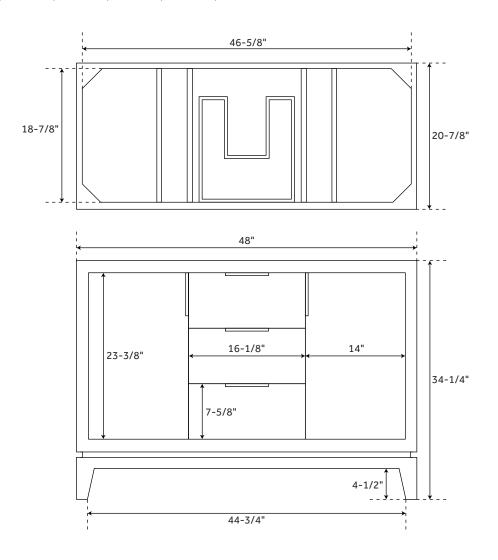

## **FEATURES**

Material: Mahogany Installation Type: Freestanding Number of Basins: 1 Number of Doors: 2

Number of Drawers: 2 Features: Soft-Close Hinges

Width: 48"

Depth: 20-7/8" Height: 34-1/4" Assembly Required: No Built-In Adjusters: Yes Faucet Centers: Single-Hole Faucet Included: No

Vanity Top Included: Optional Vanity Top Depth: 22" Vanity Top Width: 49" Mirror Included: Optional