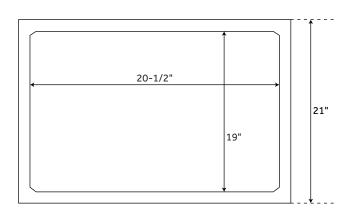

#### FEATURES

Number Of Basins: 1 Number Of Doors: 2 Width: 30" Depth: 21" Height: 33-1/4" **PRODUCT IMAGE** 

All dimensions and specifications are nominal and may vary. Use actual products for accuracy in critical situations.