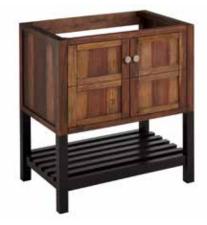

## 30" OLSEN

### CONSOLE VANITY - PECAN BROWN / BLACK

SKU: 950006, 453932, 453933, 453934

#### FEATURES

Number Of Basins: 1 Number Of Doors: 2 Width: 30" Depth: 21" Height: 33-1/4" **PRODUCT IMAGE** 

All dimensions and specifications are nominal and may vary. Use actual products for accuracy in critical situations.