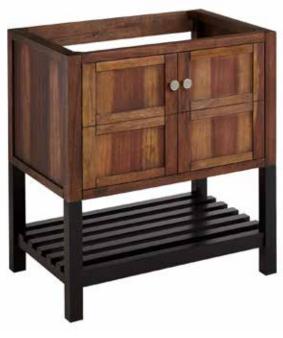

# 30" OLSEN

### CONSOLE VANITY - PECAN BROWN / BLACK SKU: 950006, 453932, 453933, 453934

#### FEATURES

Product Finish: Brown/black Material: Wood Installation Type: Freestanding Number Of Basins: 1 Number Of Doors: 2 Features: Soft-close Hinges Assembly Required: No Built-in Adjusters: Yes