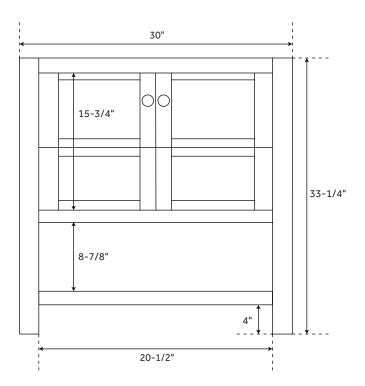

#### FEATURES

Number Of Basins: 1 Number Of Doors: 2 Width: 30" Depth: 21" Height: 33-1/4" **PRODUCT IMAGE** 

All dimensions and specifications are nominal and may vary. Use actual products for accuracy in critical situations.