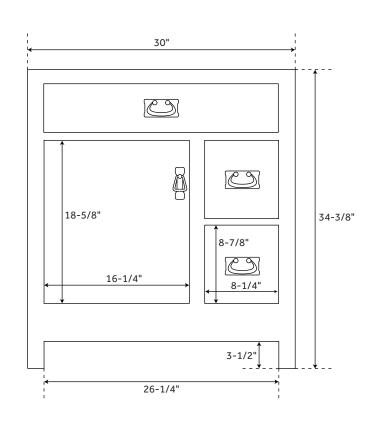

Width: 30"

Depth: 21"

Height: 34-3/8"

Assembly Required: No

Built-In Adjusters: Yes

Dovetail Drawers: Yes

Hardware Finish: Antique Bronze

Faucet Included: No