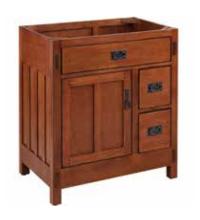

## **FEATURES**

Product Finish: Autumn Wheat

Material: Wood

Installation Type: Freestanding

Number of Basins: 1

Number of Doors: 1

Number of Drawers: 2

Features: Soft-Close Hinges