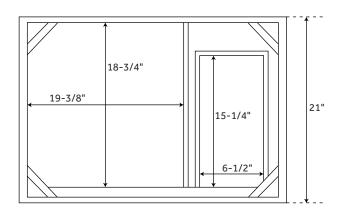

Width: 30"

Depth: 21"

Height: 34-3/8"

Assembly Required: No

Built-In Adjusters: Yes

Dovetail Drawers: Yes

Hardware Finish: Antique Bronze

Faucet Included: No