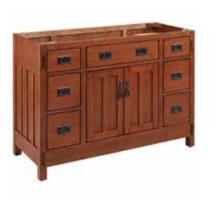

## 48" AMERICAN CRAFTSMAN

## **VANITY CABINET**

SKU: 421385

## **FEATURES**

Product Finish: Autumn Wheat

Material: Wood

Installation Type: Freestanding

Number of Basins: 1

Number of Doors: 2

Number of Drawers: 6

Features: Soft-Close Hinges