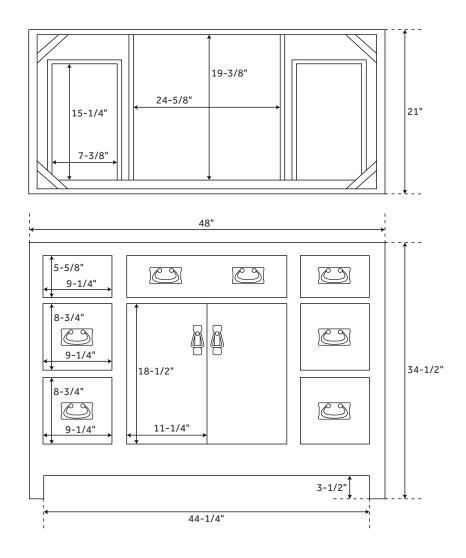

Width: 48"

Depth: 21"

Height: 34-1/2"

Assembly Required: No

Built-In Adjusters: Yes

Dovetail Drawers: Yes

Hardware Finish: Antique Bronze

Faucet Included: No