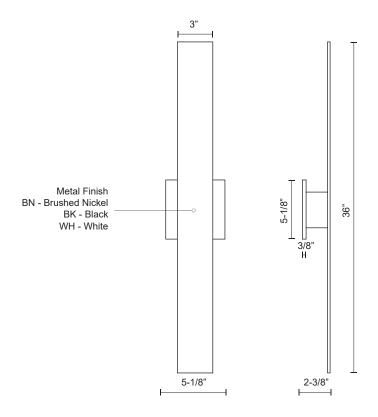

### **SPECIFICATION DETAILS**

| Fixture Dimensions     | W3" x H36" x E2-3/8"                                       |
|------------------------|------------------------------------------------------------|
| Light Source           | AC LED Module                                              |
| Wattage                | 41W                                                        |
| Total Lumens           | 3200lm                                                     |
| Delivered Lumens       | BK-1985lm; BN-2013lm; WH-2116lm;                           |
| Voltage                | 120V                                                       |
| Color Temperature      | 3000K                                                      |
| CRI (Ra)               | 90CRI                                                      |
| Optional Color Temps   | 2700K - 5000K Available, Minimum Order Quantities<br>Apply |
| LED Rated Life         | 50,000 hours                                               |
| Dimming                | 100% - 10%, ELV Dimmer (Not Included)                      |
| Glass Details          | Frosted Glass                                              |
| ADA Compliant          | Yes                                                        |
| Location               | Wet                                                        |
| Compliance             | ADA                                                        |
| Illumination Direction | Backlit                                                    |
| Mounting Style         | All Orientation; Wall;                                     |
| Canopy Dimensions      | W5-1/8" x H5-1/8" x E3/8"                                  |