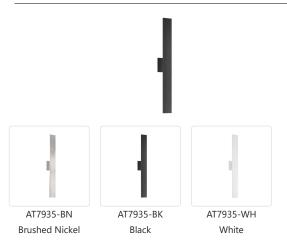

## **DESCRIPTION**

Timeless simplicity with versatile purpose is offered with this wall sconce that measures 35 inches in length. Vesta mounts horizontally or vertically from a matching aluminum square affixed in the middle of the rectangular beam of formed aluminum. The concealed LEDs illuminate the mounting plane creating pool of light on the wall. Vesta is available in three different finishes: black or white powder coating and brushed nickel.