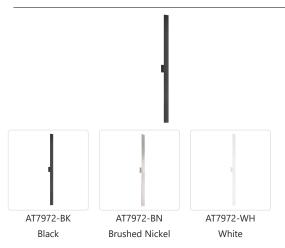

## **DESCRIPTION**

Timeless simplicity with versatile purpose is offered with this wall sconce that measures 72 inches in length. Vesta mounts horizontally or vertically from a matching aluminum square affixed in the middle of the rectangular beam of formed aluminum. The concealed LEDs illuminate the mounting plane creating pool of light on the wall. Vesta is available in three different finishes: black or white powder coating and brushed nickel.