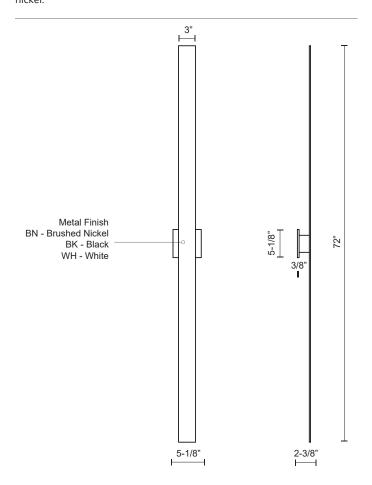

### **SPECIFICATION DETAILS**

| <b>Fixture Dimensions</b> | W3" x H72" x E2-3/8"                                       |
|---------------------------|------------------------------------------------------------|
| Light Source              | AC LED Module                                              |
| Wattage                   | 92W                                                        |
| Total Lumens              | 7200lm                                                     |
| Delivered Lumens          | WH-5175lm*                                                 |
| Voltage                   | 120V                                                       |
| Color Temperature         | 3000K                                                      |
| CRI (Ra)                  | 90CRI                                                      |
| Optional Color Temps      | 2700K - 5000K Available, Minimum Order Quantities<br>Apply |
| LED Rated Life            | 50,000 hours                                               |
| Dimming                   | 100% - 10%, ELV Dimmer (Not Included)                      |
| Glass Details             | Frosted Glass                                              |
| ADA Compliant             | Yes                                                        |
| Location                  | Wet                                                        |
| Illumination Direction    | Backlit                                                    |
| Mounting Style            | All Orientation; Wall;                                     |
| Canopy Dimensions         | W5-1/8" x H5-1/8" x E3/8"                                  |

## **DESCRIPTION**

Timeless simplicity with versatile purpose is offered with this wall sconce that measures 72 inches in length. Vesta mounts horizontally or vertically from a matching aluminum square affixed in the middle of the rectangular beam of formed aluminum. The concealed LEDs illuminate the mounting plane creating pool of light on the wall. Vesta is available in three different finishes: black or white powder coating and brushed nickel.