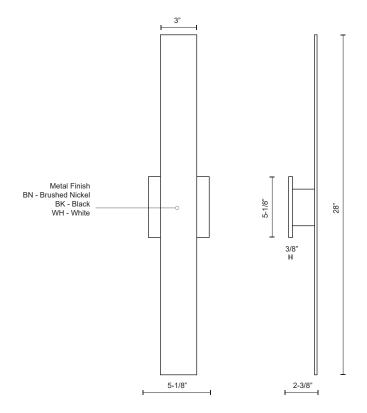

## **SPECIFICATION DETAILS**

| Fixture Dimensions     | W3" x H28" x E2-3/8"                                       |
|------------------------|------------------------------------------------------------|
| Light Source           | AC LED Module                                              |
| Wattage                | 31W                                                        |
| Total Lumens           | 2400lm                                                     |
| Delivered Lumens       | BK-1566lm; BN-1575lm; WH-1725lm;                           |
| Voltage                | 120V                                                       |
| Color Temperature      | 3000K                                                      |
| CRI (Ra)               | 90CRI                                                      |
| Optional Color Temps   | 2700K - 5000K Available, Minimum Order Quantities<br>Apply |
| LED Rated Life         | 50,000 hours                                               |
| Dimming                | 100% - 10%, ELV Dimmer (Not Included)                      |
| Glass Details          | Frosted Glass                                              |
| ADA Compliant          | Yes                                                        |
| Location               | Wet                                                        |
| Illumination Direction | Backlit                                                    |
| Mounting Style         | All Orientation; Wall;                                     |
| Canopy Dimensions      | W5-1/8" x H5-1/8" x E3/8"                                  |

#### **DESCRIPTION**

Timeless simplicity with versatile purpose is offered with this wall sconce that measures 28 inches in length. Vesta mounts horizontally or vertically from a matching aluminum square affixed in the middle of the rectangular beam of formed aluminum. The concealed LEDs illuminate the mounting plane creating pool of light on the wall. Vesta is available in three different finishes: black or white powder coating and brushed nickel.