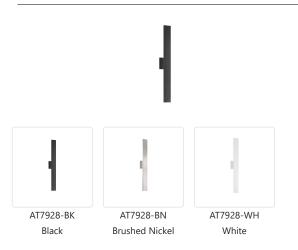

#### **DESCRIPTION**

Timeless simplicity with versatile purpose is offered with this wall sconce that measures 28 inches in length. Vesta mounts horizontally or vertically from a matching aluminum square affixed in the middle of the rectangular beam of formed aluminum. The concealed LEDs illuminate the mounting plane creating pool of light on the wall. Vesta is available in three different finishes: black or white powder coating and brushed nickel.