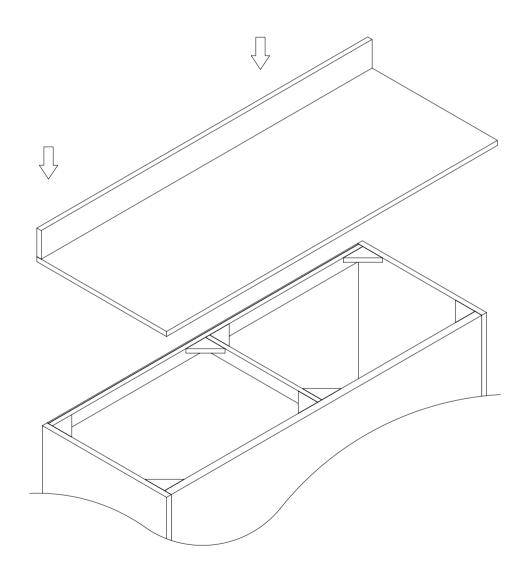

## 60"D Vanity Top Assembly Instructions

James Martin Vanities Company always recommends you consult and/or hire a professional contractor when installing your vanity cabinet and top.

Wood Backsplash(Optional) is shipped attached to the back side of the vanity cabinet.

3cm/1.18" Countertop

Please consult your professional contractor regarding the best Polyurethane Construction Adhesive to attach the Countertop to the vanity cabinet-and backsplash, if desired.

Please Note: The vanity cabinet's back panel is shipped un-cut, to allow for a variety of plumbing installation options.