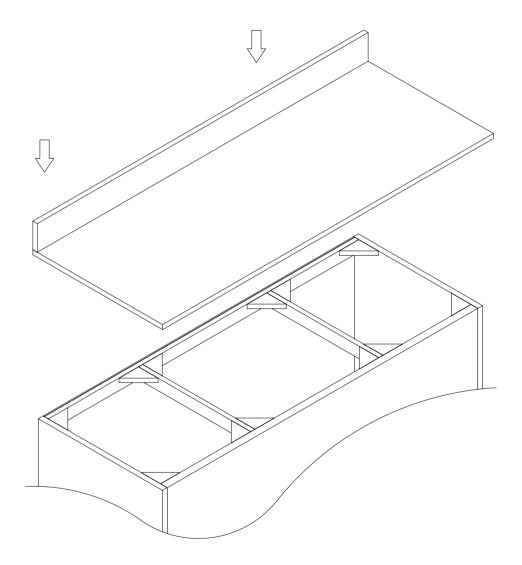

## 60"S Vanity **Top Assembly Instructions**

James Martin Vanities Company always recommends you consult and/or hire a professional contractor when installing your vanity cabinet and top.

Wood Backsplash(Optional) is shipped attached to the back side of the vanity cabinet.

3cm/1.18" Countertop

Please consult your professional contractor regarding the best Polyurethane Construction Adhesive to attach the Countertop to the vanity cabinet-and backsplash, if desired.

Please Note: The vanity cabinet's back panel is shipped un-cut, to allow for a variety of plumbing installation options.