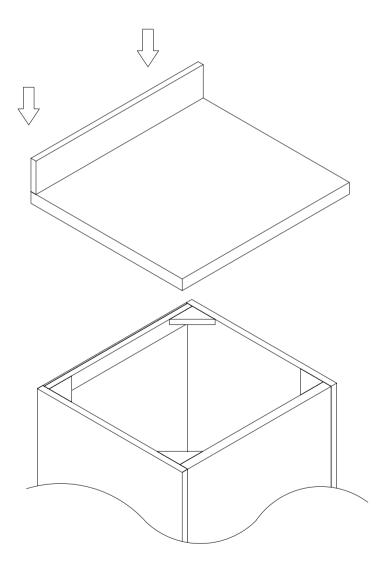

## 30" Vanity **Top Assembly Instructions**

James Martin Vanities Company always recommends you consult and/or hire a professional contractor when installing your vanity cabinet and top.

Wood Backsplash(Optional) is shipped attached to the back side of the vanity cabinet.

3cm/1.18" Countertop

Please consult your professional contractor regarding the best Polyurethane Construction Adhesive to attach the Countertop to the vanity cabinet-and backsplash, if desired.

Please Note: The vanity cabinet's back panel is shipped un-cut, to allow for a variety of plumbing installation options.