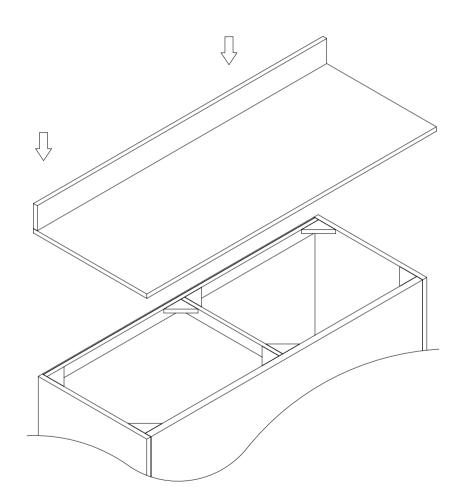

## 72" Vanity Top Assembly Instructions

James Martin Vanities Company always recommends you consult and/or hire a professional contractor when installing your vanity cabinet and top.

Wood Backsplash(Optional) is shipped attached to the back side of the vanity cabinet.

3cm/1.18" Countertop

Please consult your professional contractor regarding the best Polyurethane Construction Adhesive to attach the Countertop to the vanity cabinet-and backsplash, if desired.

Please Note: The vanity cabinet's back panel is shipped un-cut, to allow for a variety of plumbing installation options.