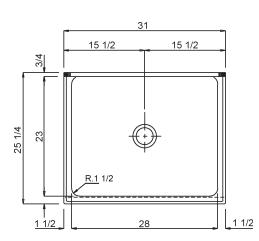

## **SPECIFICATION**

Construction of 16 gauge type 304 stainless steel. Top deck, interior surfaces and apron polished to a nonporous Hand-Blended Just Finish, with a highlighted bowl rim. Fully coated underside insulates for sound, and reduces condensation. Straight-sided compartment with large radius corners. Self-rimming top mount with mounting channels and clips. Drain punch #35 for Just J-35 drain unless otherwise specified.