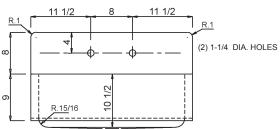

## **SPECIFICATION**

Construction of 16 gauge type 304 stainless steel. Top deck, interior surfaces and apron polished to a nonporous Hand-Blended Just Finish, with a highlighted bowl rim. Fully coated underside insulates for sound, and reduces condensation. Straight-sided compartment with large radius corners. Self-rimming top mount with mounting channels and clips. Drain punch #35 for Just J-35 drain unless otherwise specified.