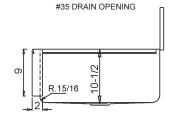

## **SPECIFICATION**

Construction of 16 gauge type 304 stainless steel. Top deck, interior surfaces and apron polished to a nonporous Hand-Blended Just Finish, with a highlighted bowl rim. Fully coated underside insulates for sound, and reduces condensation. Straight-sided compartment with large radius corners. Self-rimming top mount with mounting channels and clips. Drain punch #35 for Just J-35 drain unless otherwise specified.