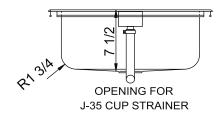

### **SPECIFICATION**

Seamless die-drawn construction of 18 ga. type 304 stainless steel. Interior and top surfaces polished to a non-porous Hand Blended Just Finish. Fully coated underside insulates for sound and reduces condensation. Straight-sided compartment with 1-3/4" radius corners provides greater capacity. Self-rimming top mount with Grip-Rim Plus, with stainless steel mounting channels. Integra-flow overflow system. Drain punched for Just J-35-SSF drain. Certified to ASME A112.19.3/CSA B45.4; UPC; IPC.