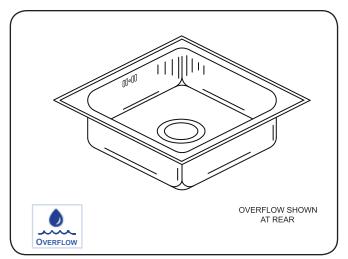

# SINGLE COMPARTMENT - NON-LEDGEBACK with INTEGRA-FLOW

### **SPECIFICATION**

Seamless die-drawn construction of 18 ga. type 304 stainless steel. Interior and top surfaces polished to a non-porous Hand Blended Just Finish. Fully coated underside insulates for sound and reduces condensation. Straight-sided compartment with 1-3/4" radius corners provides greater capacity. Self-rimming top mount with Grip-Rim Plus, with stainless steel mounting channels. Integra-flow overflow system. Drain punched for Just J-35-SSF drain. Certified to ASME A112.19.3/CSA B45.4; UPC; IPC.

| OVERFLOW LOCATION MUST BE SPECIFIED: |                  |  |      |        |  |       |
|--------------------------------------|------------------|--|------|--------|--|-------|
|                                      | FRONT<br>(SHOWN) |  | REAR | □ LEFT |  | RIGHT |