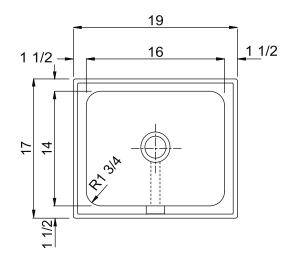

#### \*CAPACITY MATTERS

Max. I.D. sizing with straight-sided, non -tapered bowl configuration. Tight corner radius design.

### **SPECIFICATION**

Seamless die-drawn construction of 18 ga. type 304 stainless steel. Interior and top surfaces polished to a non-porous Hand Blended Just Finish. Fully coated underside insulates for sound and reduces condensation. Straight-sided compartment with 1-3/4" radius corners provides greater capacity. Self-rimming top mount with Grip-Rim Plus, with stainless steel mounting channels. Integra-flow overflow system. Drain punched for Just J-35-SSF drain. Certified to ASME A112.19.3/CSA B45.4; UPC; IPC.

| CUTOUT DIMENSIONS |               |               |  |  |
|-------------------|---------------|---------------|--|--|
| Model Number      | Front-to-Back | Left-to-Right |  |  |
| SF-1719-A-GR      | 16-1/4        | 18-1/4        |  |  |