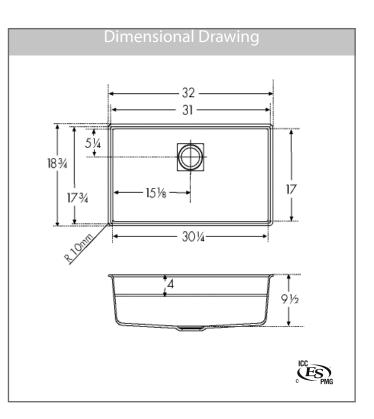

## **TECHNICAL FEATURES**

| Overall Sink Size (OD) | 32″ x 18 3/4″    |  |
|------------------------|------------------|--|
| Bowl Size (ID)         | 31″ x 17 3/4″    |  |
| Bowl Depth (ID)        | 9 1/2″           |  |
| Corner Radius          | 10 mm            |  |
| Minimum Cabinet Size   | 36″              |  |
| Installation Type      | Undermount       |  |
| Weight                 | 38 lbs           |  |
| Warranty               | Limited Lifetime |  |
| AVAILABLE FINISHES     |                  |  |
| PKG11031ONY            | Onyx             |  |
| PKG11031MOC            | Mocha            |  |
| PKG11031STO            | Storm            |  |
| PKG11031OYS            | Oyster           |  |
| PKG11031CHA            | Champagne        |  |
| PKG11031SHG            | Stone Grey       |  |
| PKG11031PWT            | Polar White      |  |
| PKG11031MBK            | Matte Black      |  |
|                        |                  |  |