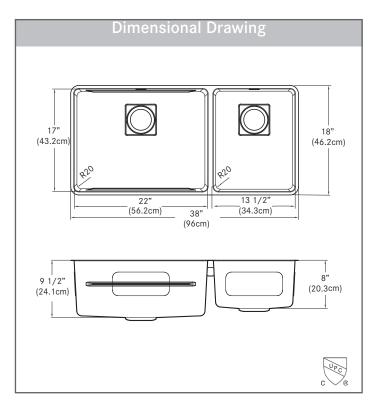

## **TECHNICAL FEATURES**

Overall Sink Size (OD)  $38" \times 18"$ Bowl Size (ID)  $36 \ 1/2" \times 17"$ Bowl Depth (ID)  $9 \ 1/2" / 8"$ Corner Radius 20mm

Minimum Cabinet Size 42"

Installation Type Undermount