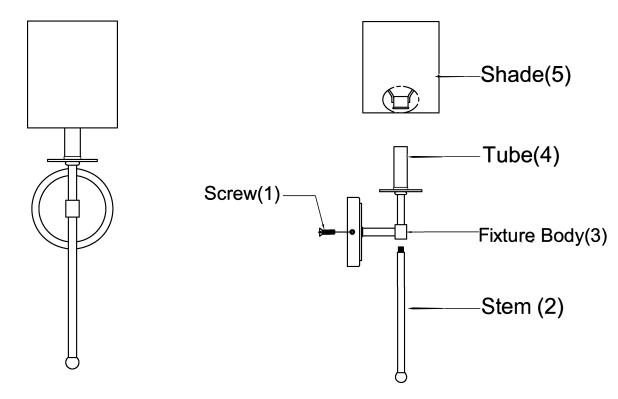

## **ASSEMBLY INSTRUCTIONS**

1. Carefully unpack and identify all parts referring to illustration for parts identification.

2. Turn the power to the installation point OFF.

3.Attach the stem (2) onto the fixture body (3).

4.Install the shade (5) onto the tube (4).

5.Refer to the additional installation instructions included with the product for wiring and installation.

6.Install proper bulbs (not included) into each socket referring to the markings and/or labels on the fixture for maximum wattage.