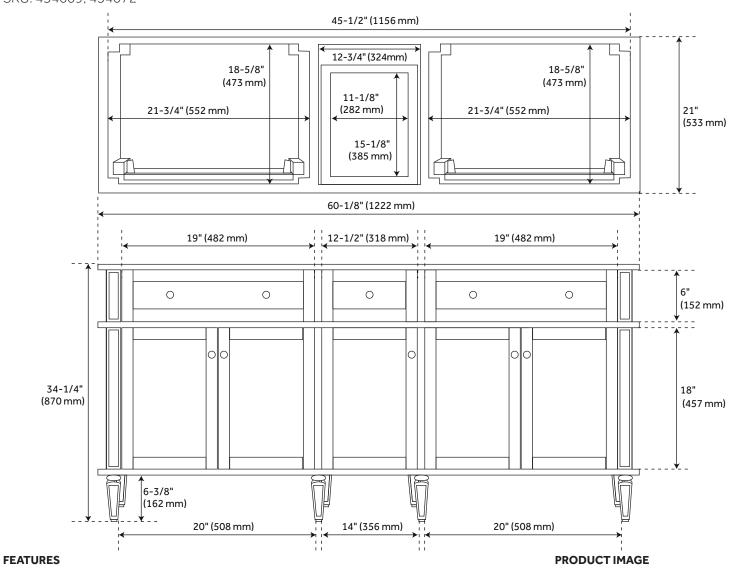

### VANITY

SKU: 454009, 454072

Width: 60-1/8" Depth: 21" Height: 34-1/4 Rough-in: 21"

 $All\ dimensions\ and\ specifications\ are\ nominal\ and\ may\ vary.\ Use\ actual\ products\ for\ accuracy\ in\ critical\ situations.$ 