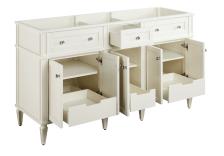

#### **FEATURES**

Material: Mahogany

Installation Type: Freestanding

Number Of Basins: 2 Number Of Doors: 5 Number Of Drawers: 4

Features: Matching Mirror, Soft-close Hinges

Assembly Required: No Built-in Adjusters: Yes Dovetail Drawers: Yes Faucet Included: No