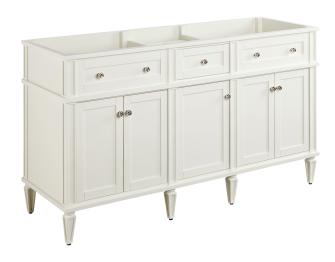

# 60" ELMDALE

VANITY

SKU: 454009, 454072

### VANITY

SKU: 454009, 454072

Width: 60-1/8" Depth: 21" Height: 34-1/4 Rough-in: 21"

 $All\ dimensions\ and\ specifications\ are\ nominal\ and\ may\ vary.\ Use\ actual\ products\ for\ accuracy\ in\ critical\ situations.$ 