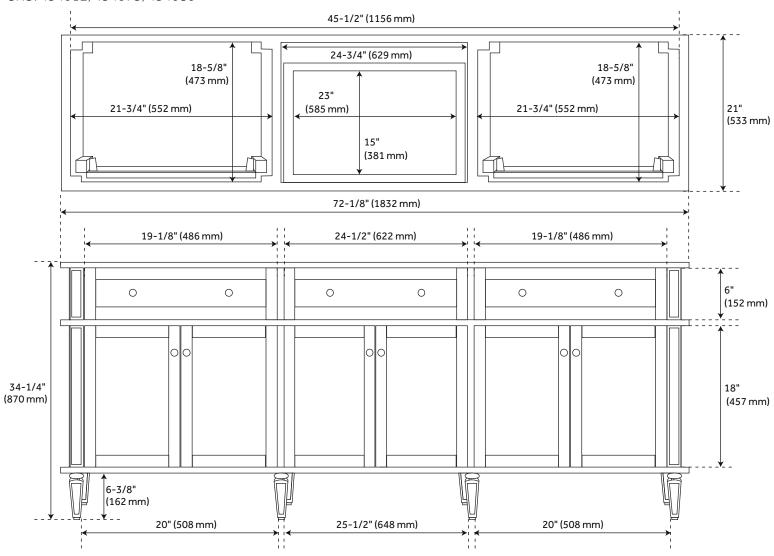

### VANITY

SKU: 454012, 454075, 454080

Width: 72-1/8"

**FEATURES** 

Depth: 21" Height: 34-1/4 Rough-in: 21"

**PRODUCT IMAGE** 

 $All\ dimensions\ and\ specifications\ are\ nominal\ and\ may\ vary.\ Use\ actual\ products\ for\ accuracy\ in\ critical\ situations.$ 