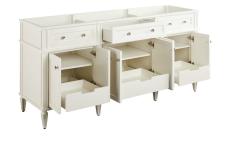

#### **FEATURES**

Material: Mahogany

Installation Type: Freestanding

Number Of Basins: 2 Number Of Doors: 6 Number Of Drawers: 4

Features: Matching Mirror, Soft-close Hinges

Assembly Required: No Built-in Adjusters: Yes Dovetail Drawers: Yes Faucet Included: No

### VANITY

SKU: 454012, 454075, 454080

Width: 72-1/8"

**FEATURES** 

Depth: 21" Height: 34-1/4 Rough-in: 21"

**PRODUCT IMAGE** 

 $All\ dimensions\ and\ specifications\ are\ nominal\ and\ may\ vary.\ Use\ actual\ products\ for\ accuracy\ in\ critical\ situations.$ 