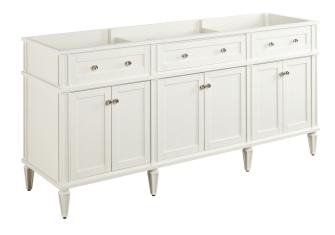

## 72" ELMDALE

VANITY

SKU: 454012, 454075, 454080

#### **FEATURES**

Material: Mahogany

Installation Type: Freestanding

Number Of Basins: 2 Number Of Doors: 6 Number Of Drawers: 4

Features: Matching Mirror, Soft-close Hinges

Assembly Required: No Built-in Adjusters: Yes Dovetail Drawers: Yes Faucet Included: No

### VANITY

SKU: 454012, 454075, 454080

Width: 72-1/8"

**FEATURES** 

Depth: 21" Height: 34-1/4 Rough-in: 21"

**PRODUCT IMAGE** 

 $All\ dimensions\ and\ specifications\ are\ nominal\ and\ may\ vary.\ Use\ actual\ products\ for\ accuracy\ in\ critical\ situations.$ 