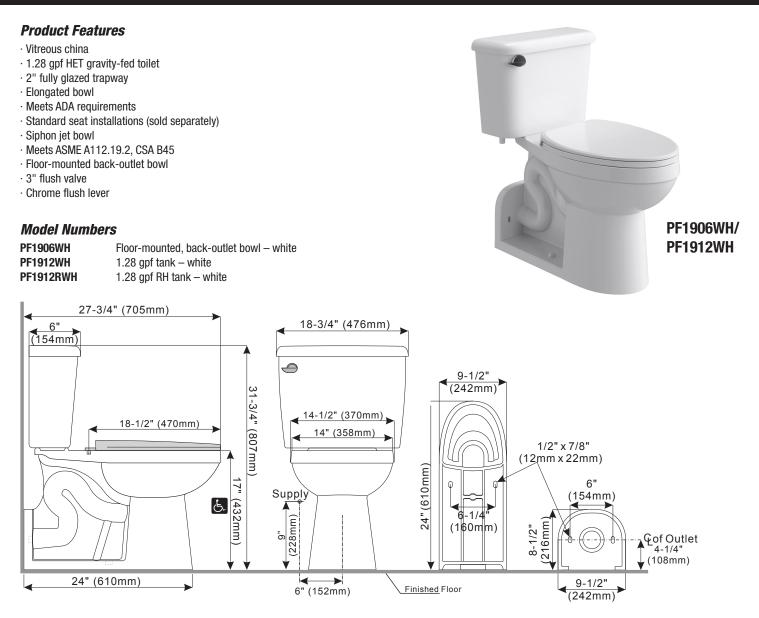

## Floor-Mount Back-Outlet Toilet

Note: All dimensions and specifications are nominal and may vary: Dimensions of 8" and greater have a tolerances of +3%. Dimensions less than 8" have a tolerances of +5%.