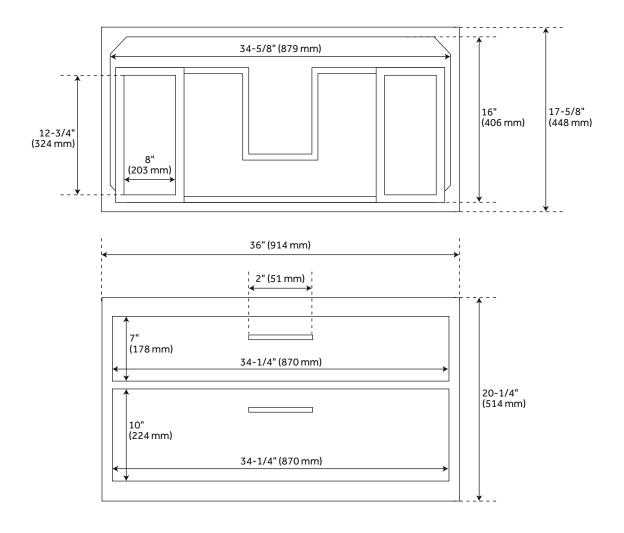

### **FEATURES**

Width: 36" Depth: 17-5/8" Height: 20-1/4" Vanity Top Depth: 19" Vanity Top Width: 37"