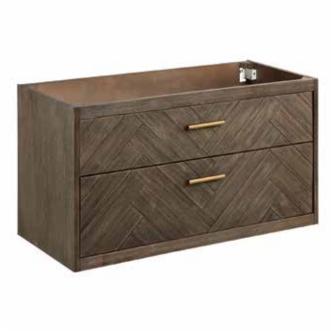

# 36" FREY

## WALL-MOUNT VANITY

SKU: 450630, 450631, 450632

#### **FEATURES**

Material: Wood
Installation Type: Wall-Mount
Number of Basins: 1
Number of Drawers: 2
Features: Matching Mirror
Assembly Required: No
Dovetail Drawers: Yes
Hardware Finish: Antique Gold
Faucet Included: No
Vanity Top Included: Optional
Vanity Top Thickness: 3cm
Mirror Included: Optional