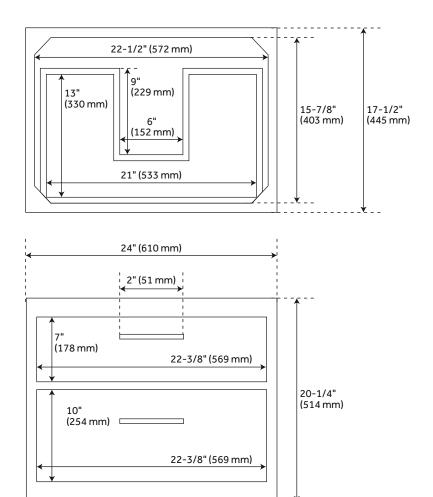

### **FEATURES**

Width: 24"
Depth: 17-1/2"
Height: 20-1/4"
Vanity Top Depth: 19"
Vanity Top Width: 25"