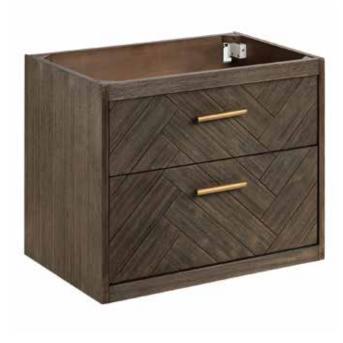

#### **FEATURES**

Material: Wood Installation Type: Wall-Mount Number of Basins: 1 Number of Drawers: 1 Features: Matching Mirror Assembly Required: No Dovetail Drawers: Yes Hardware Finish: Antique Gold Faucet Included: No Vanity Top Included: Optional Vanity Top Thickness: 3cm Mirror Included: Optional

### **FEATURES**

Width: 24"
Depth: 17-1/2"
Height: 20-1/4"
Vanity Top Depth: 19"
Vanity Top Width: 25"