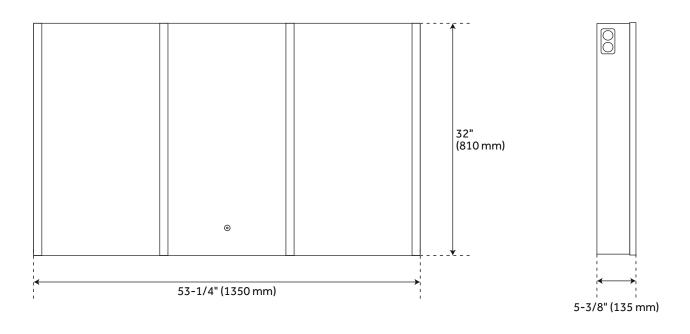

# 53" LEDA LIGHTED MEDICINE CABINET WITH TUNABLE LED AND WIRELESS SPEAKER

All dimensions and specifications are nominal and may vary. Use actual products for accuracy in critical situations.

#### **FEATURES**

Touch Sensor Wireless Speaker Frameless

Frameles Lighted

Mirrored Design: Modern Product Finish: Aluminum Material: Aluminum Height: 31-7/8"

Depth: 5-5/16"

Mounting Hardware Included: Yes

Assembly Required: No Mirror Shape: Rectangle Mirror Only Height: 32" Adjustable Shelves: Yes Color Temperature: 3000K

**LISTED ID: SH66224015TS** 