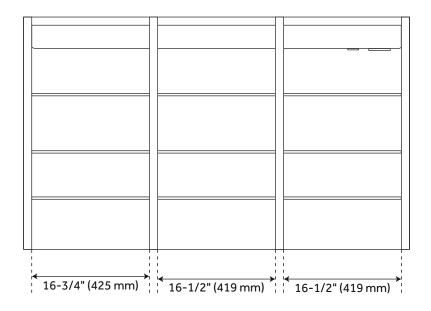

# 53" LEDA LIGHTED MEDICINE CABINET WITH TUNABLE LED AND WIRELESS SPEAKER

All dimensions and specifications are nominal and may vary. Use actual products for accuracy in critical situations.

Assembly Required: No Mirror Shape: Rectangle Mirror Only Height: 32" Adjustable Shelves: Yes Color Temperature: 3000K

**LISTED ID: SH66224015TS** 