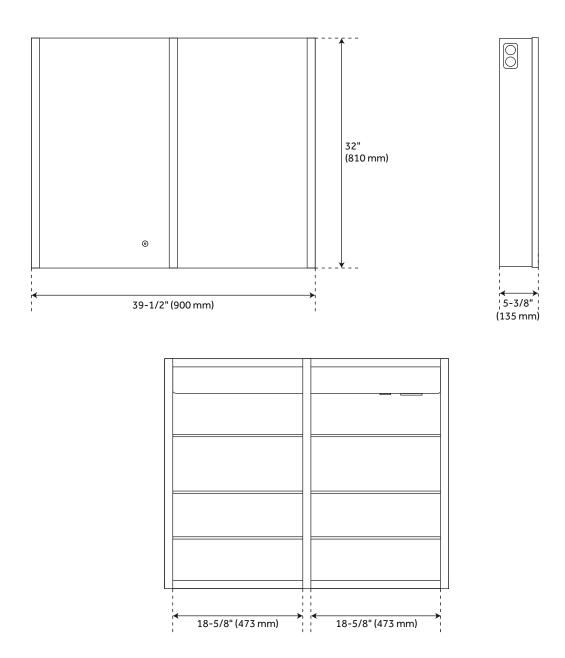

# 39" LEDA LIGHTED MEDICINE CABINET WITH TUNABLE LED AND WIRELESS SPEAKER

All dimensions and specifications are nominal and may vary. Use actual products for accuracy in critical situations.