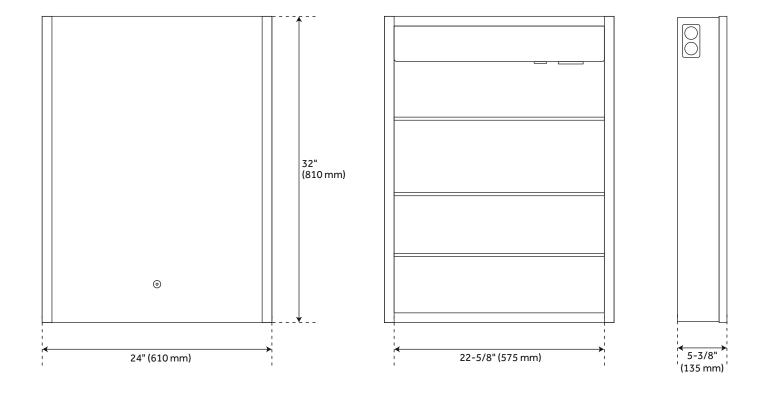

# 24" LEDA LIGHTED MEDICINE CABINET WITH TUNABLE LED AND WIRELESS SPEAKER

All dimensions and specifications are nominal and may vary. Use actual products for accuracy in critical situations.