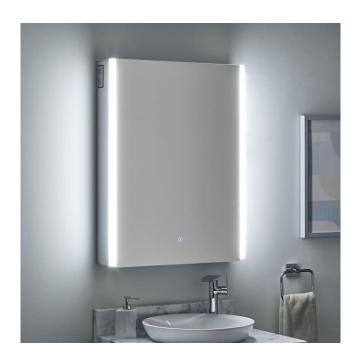

### LEDA LIGHTED MEDICINE CABINET WITH TUNABLE LED AND WIRELESS SPEAKER

SKU: 950612

Code: SH456080, SH456081, SH456082

#### **FEATURES**

Touch Sensor Wireless Speaker Frameless

Frameles Lighted

Mirrored Design: Modern Product Finish: Aluminum Material: Aluminum Height: 31-7/8"

Depth: 5-5/16"

Mounting Hardware Included: Yes

Assembly Required: No Mirror Shape: Rectangle Mirror Only Height: 32" Adjustable Shelves: Yes Color Temperature: 3000K

**LISTED ID: SH66224015TS** 