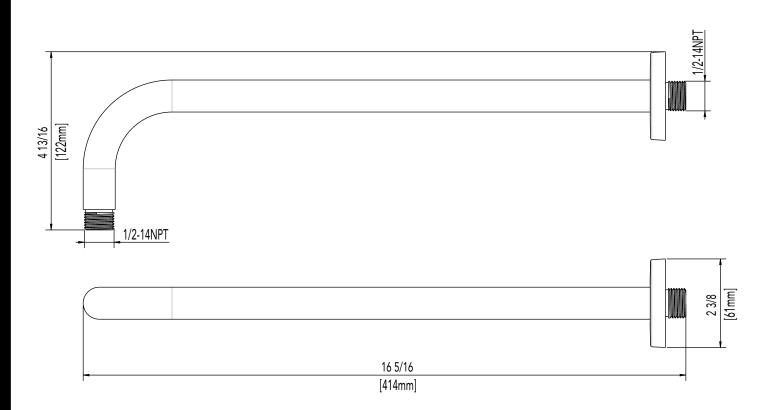

#### **SHOWER ARM**

#### **Product Codes:**

MNOSA216CP (polished chrome) MNOSA216ZBN (brushed nickel) MNOSA216ORB (oil rubbed bronze) MNOSA216FB (flat black)