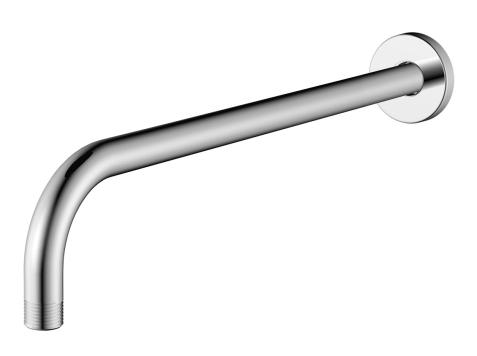

#### **SHOWER ARM**

#### **Product Codes:**

MNOSA216CP (polished chrome) MNOSA216ZBN (brushed nickel) MNOSA216ORB (oil rubbed bronze) MNOSA216FB (flat black)

- Brass shower arm & flange
- Easy installation
- Lifetime limited warranty
- Meets ANSI:A112.18.1
- cUPC/IAPMO listed