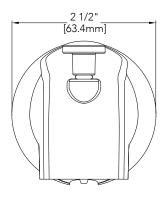

## **Diverter Tub Spout**

#### **Product Codes:**

MNOTS250CP (Polished Chrome) MNOTS250ZBN (Brushed Nickel) MNOTS250ORB (Oil Rubbed Bronze) MNOTS250FB (Flat Black)