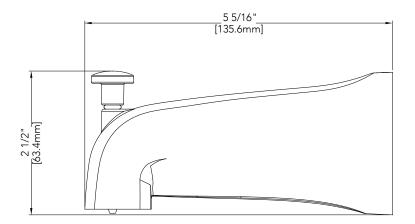

## **Diverter Tub Spout**

#### **Product Codes:**

MNOTS250CP (Polished Chrome) MNOTS250ZBN (Brushed Nickel) MNOTS250ORB (Oil Rubbed Bronze) MNOTS250FB (Flat Black)