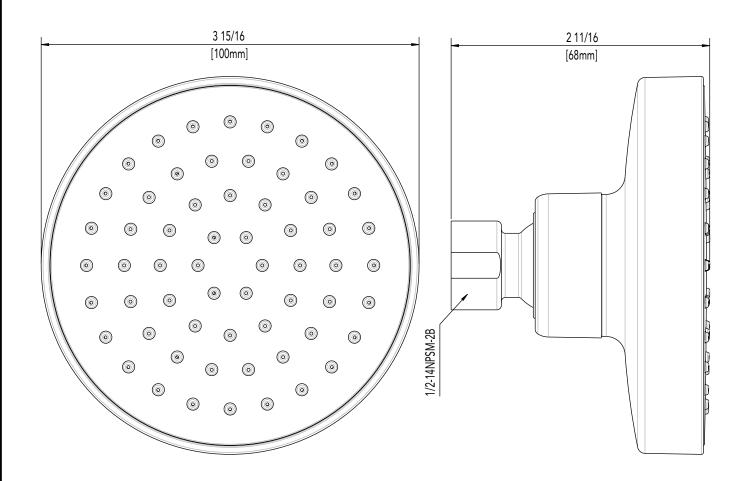

# MISENO

## SINGLE FUNCTION SHOWERHEAD

### **Product Codes:**

MNOSH515ECP (polished chrome) MNOSH515EZBN (brushed nickel) MNOSH515EFB (flat black)