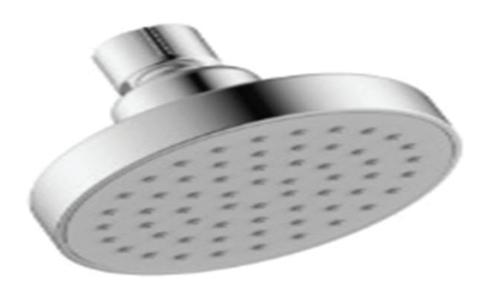

## MISENO

### SINGLE FUNCTION SHOWERHEAD

#### **Product Codes:**

MNOSH515ECP (polished chrome) MNOSH515EZBN (brushed nickel) MNOSH515EFB (flat black)

- Single function showerhead (full spray)
- Max flow rate:1.8 GPM at 80 PSI
- Brass ball joint
- Easy clean rubber nozzles
- Easy installation
- Shower arm & flange sold separately
- Lifetime limited warranty
- Meets ANSI:A112.18.1
- cUPC/IAPMO listed