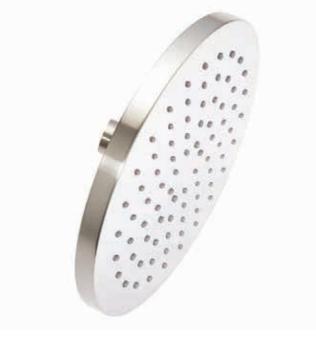

### **FEATURES**

Material: ABS Shape: Round Features: Shower Head Only Assembly Required: No Shower Head Spray: Rainfall Shower Head Swivel: Yes Single Function Shower Head (Full Spray) Easy Clean Rubber Nozzles Brass Ball Joint

#### FEATURES

Connection: 1/2-14 NPSM-2A Rainfall Shower Head Flow Rate: 2.5 gpm (9.5L/min) max (@ 80 psi