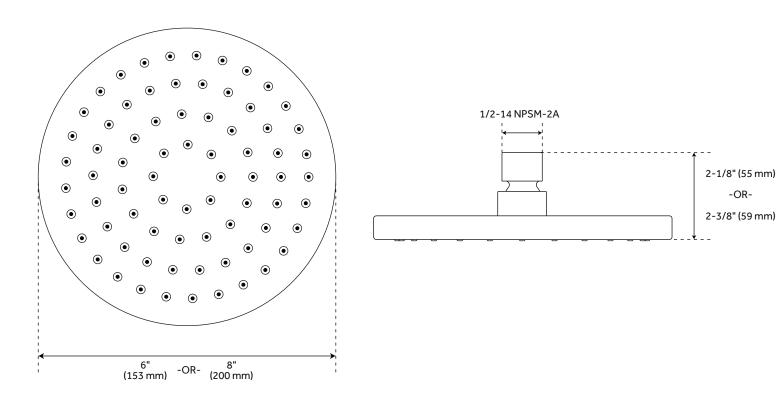

#### FEATURES

Connection: 1/2-14 NPSM-2A Rainfall Shower Head Flow Rate: 2.5 gpm (9.5L/min) max (@ 80 psi

#### **CODES/STANDARDS**

cUPC ASME A112.18.1/CSA 125.1 Massachusetts Accepted **PRODUCT IMAGE** 

All dimensions and specifications are nominal and may vary. Use actual products for accuracy in critical situations.