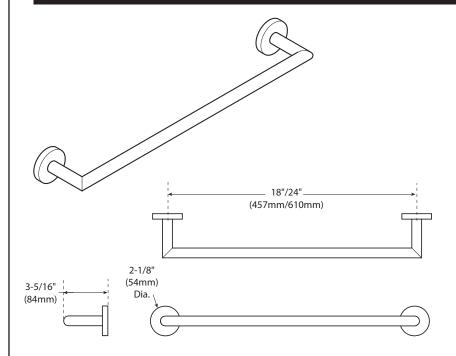

# Arlys<sup>™</sup> Technical Specification 18"/24" Towel Bar Y5718, Y5724

### **Stock Numbers:**

- Y5718BN Towel Bar Brushed Nickel Finish
- Y5718BL Towel Bar Matte Black Finish
- Y5724BN Towel Bar Brushed Nickel Finish

#### **Materials:**

18" & 24" Towel Bar posts are constructed of zinc. Bar is stainless steel.

## **Dimensions:**



#### **Installation Instructions:**

- Remove the mounting post from the body by loosening the setscrew.
- Position the mounting template on the wall in the desired location. Using a level, align the template and tape it to the wall.
- 3. Drill pilot holes in marked location, remove template from wall
- 4. Attach mounting post to wall using anchors in predrilled pilot holes
- Tighten all screws.
- Place each post over the mounting plate with setscrew down. Tighten both setscrews.

## **Cleaning Instructions:**

To preserve the fine finish of this product, clean only with a soft damp cloth. Dry well. Do not use commercial or abrasive cleaners.

| Stock Number:        | Towel Bar |
|----------------------|-----------|
| By Moen Incorporated |           |



25300 AL MOEN DRIVE • NORTH OLMS