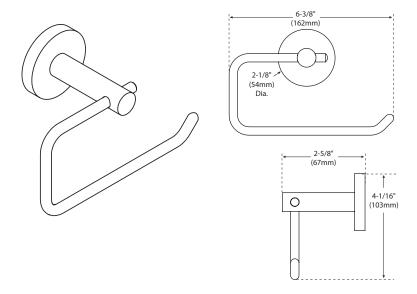

# **Aryls™ Technical Specification**

## **Paper Holder**

Y5708

#### **Stock Numbers:**

- □ **Y5708BN Paper Holder**Brushed Nickel Finish
- Y5708BL Paper Holder
   Matte Black Finish

#### **Materials:**

Paper Holder is constructed of zinc.

### **Dimensions:**



#### **Installation Instructions:**

- Position the mounting template on the wall in the desired location.
  Using a level, align the template and tape it to the wall.
- 2. Remove the mounting post from the body by loosening the set screw.
- 3. Place mounting post on the template with notch facing down.
- 4. Mark the large hole locations of the mounting bracket.
- 5. Attach mounting bracket to the wall, using the wall anchors provided.
- Mount base on the corresponding mounting bracket. Check and make sure
  that the base set screw hole(s) are facing down. Assemble a set screw to
  base. Use the allen wrench included in hardware kit to tighten set screw and
  secure the assembly to the mounting bracket(s).
- 7. Tighten all screws. Do not over tighten.
- 8. Place post over the mounting pl