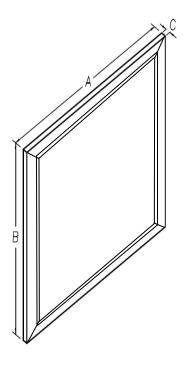

|             |                                          | Dimensions In Inches |        |       |
|-------------|------------------------------------------|----------------------|--------|-------|
| Model #     | Description                              | Α                    | В      | С     |
| FM3642CCSNF | FRAMED MIRROR 36X42<br>SATIN NICKEL FLAT | 36.023               | 42.023 | 0.773 |