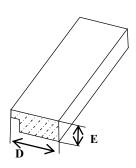

|          |                                    | Dimensions In Inches |       |
|----------|------------------------------------|----------------------|-------|
| Model #  | Description                        | D                    | E     |
| B7079554 | MOLDING 1.75" FLAT SATIN<br>NICKEL | 1.723                | 0.773 |