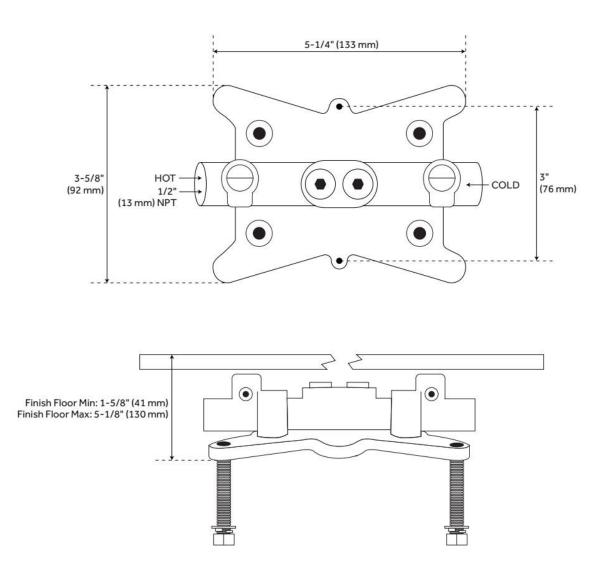

# FREESTANDING TUB FAUCET ROUGH-IN VALVE WITH STOPS

SKU: 448006 Code: SHFSR2000WS

> **FEATURES** Material: Metal construction for strength and durability

ASME A112.18.1/CSA B125.1, Massachusetts Accepted, LISTED ID: SHFSR2000WS

## FREESTANDING TUB FAUCET ROUGH-IN VALVE

SKU: 446521 Code: SHFSR2000

#### **FEATURES**

Material: Metal construction for strength and durability

ASME A112.18.1/CSA B125.1, Massachusetts Accepted, LISTED ID: SHFSR2000