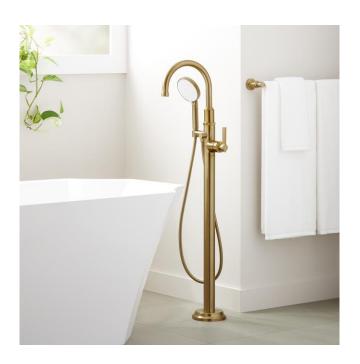

# GREYFIELD FREESTANDING TUB FAUCET WITH HAND SHOWER

#### SKU: 948657

Code: SHGFFS2000G, SHFSR2000WS, SH484200, SH485521, SH484201

#### FEATURES

Material: Metal construction for strength and durability Installation Type: Freestanding Flow Rate: 10.5 gpm (39.7 L/min) @ 80 psi Hand Shower Flow Rate: 1.8 gpm (6.8 L/min) @ 80 psi Spray Type: Full Cartridge Type: Ceramic Disc Swivel Spout: No Required for Installation: Rough-in valve: SHFSR2000 or SHFSR2000WS