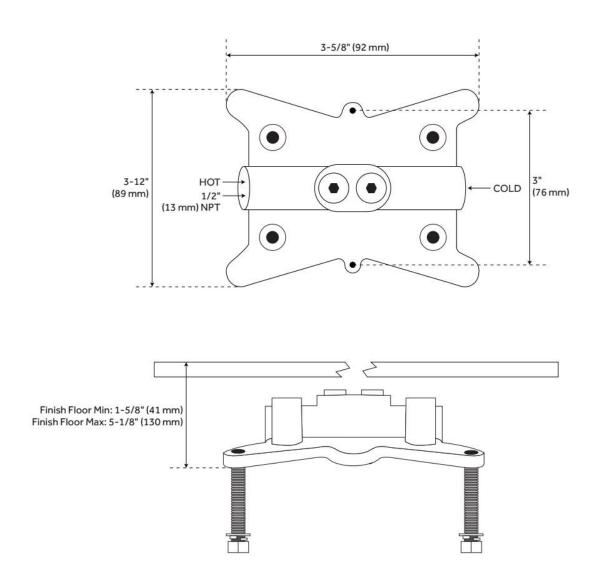

# FREESTANDING TUB FAUCET ROUGH-IN VALVE WITH STOPS

SKU: 448006 Code: SHFSR2000WS

> **FEATURES** Material: Metal construction for strength and durability

ASME A112.18.1/CSA B125.1, Massachusetts Accepted, LISTED ID: SHFSR2000WS

### **ADDITIONAL FEATURES**

• Not compatible with the Ryle, Napier, Keswick, Cooper, and Cybelle Freestanding Tub Faucets.

# FREESTANDING TUB FAUCET ROUGH-IN VALVE WITH STOPS

SKU: 448006 Code: SHFSR2000WS

REVISED 5/15/2024