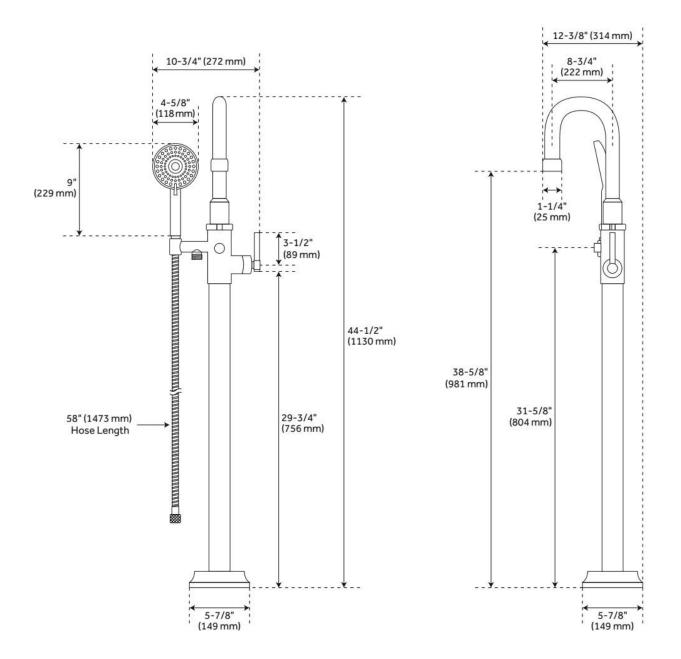

#### FEATURES

Material: Metal construction for strength and durability Installation Type: Freestanding Flow Rate: 10.5 gpm (39.7 L/min) @ 80 psi Hand Shower Flow Rate: 1.8 gpm (6.8 L/min) @ 80 psi Spray Type: Full Cartridge Type: Ceramic Disc Swivel Spout: No Required for Installation: Rough-in valve: SHFSR2000 or SHFSR2000WS

### **ADDITIONAL FEATURES**

- Spout max. flow rate: 8 gpm (30 L/min) @ 60 psi.
- Hand shower max. flow rate: 1.8 gpm (6.8 L/min) @ 80 psi.
- Three function hand shower (full spray, massage, spray + massage).
- Integral diverter to hand shower.
- Handshower includes factory installed backflow prevention check valve.
- Underfloor access is required for proper installation. Installation on an existing concrete slab will require cutting and concrete removal.