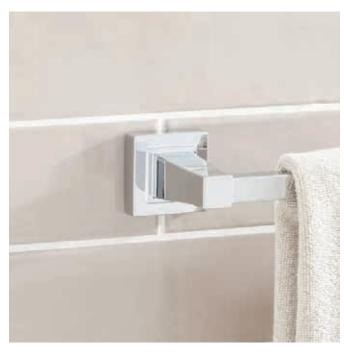

### **FEATURES**

Installation Type: Wall Mount

Design: Modern Material: Metal

Mounting Hardware Included: Yes Mounting Hardware Concealed: Yes

Assembly Required: No

REVISED 03/25/2021