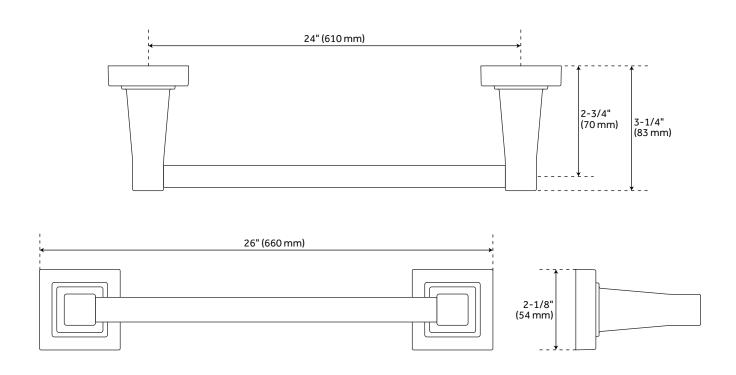

### **FEATURES**

Length: 26" Height: 2-1/8" Depth: 3-1/4" Base Plate Length: 2-1/8" Base Plate Height: 2-1/8" Centers: 24"

### **PRODUCT IMAGE**

 $All\ dimensions\ and\ specifications\ are\ nominal\ and\ may\ vary.\ Use\ actual\ products\ for\ accuracy\ in\ critical\ situations.$ 

PAGE 2 Code: SHRI24TB