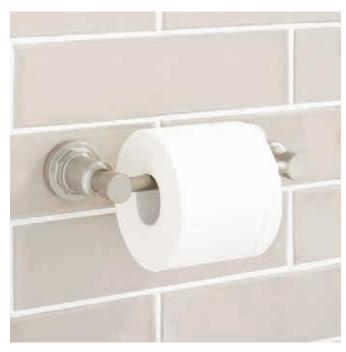

# GREYFIELD

## TOILET PAPER HOLDER

SKU: 948295

### **FEATURES**

Installation Type: Wall Mount

Design: Modern Material: Metal

Mounting Hardware Included: Yes
Mounting Hardware Concealed: Yes

Assembly Required: No

REVISED 03/30/2021