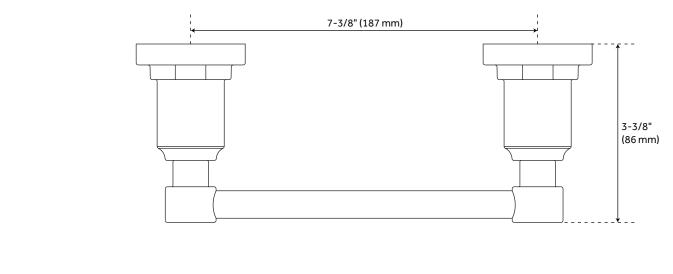

### **FEATURES**

Length: 9-3/8" Height: 2" Depth: 3-3/8" Base Plate Diameter: 2" Centers: 7-3/8"