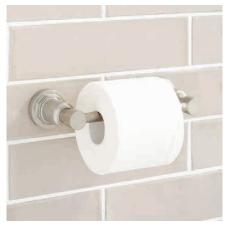

## GREYFIELD

## TOILET PAPER HOLDER

SKU: 948295

### **PRODUCT IMAGE**

 $All\ dimensions\ and\ specifications\ are\ nominal\ and\ may\ vary.\ Use\ actual\ products\ for\ accuracy\ in\ critical\ situations.$ 

PAGE 2 Code: SHGFTH