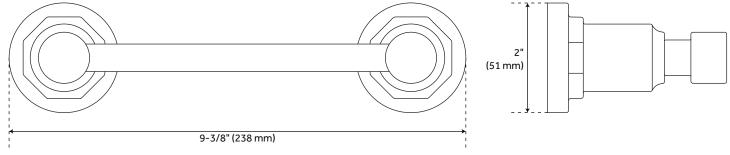

### **FEATURES**

Length: 9-3/8" Height: 2" Depth: 3-3/8" Base Plate Diameter: 2" Centers: 7-3/8"