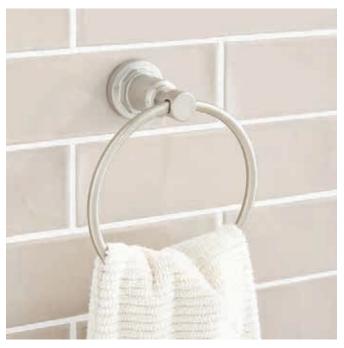

# GREYFIELD

### TOWEL RING SKU: 948296

#### FEATURES

Installation Type: Wall Mount Design: Modern Material: Metal Mounting Hardware Included: Yes Mounting Hardware Concealed: Yes Assembly Required: No

CONTENTS TOWEL RING ...... PAGE 2

REVISED 03/30/2021