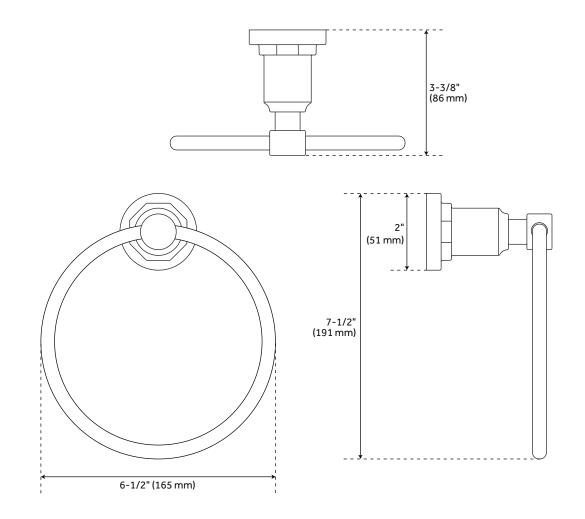

## GREYFIELD

### TOWEL RING SKU: 948296

#### FEATURES

Length: 6-1/2" Height: 7-1/2" Depth: 3-3/8" Base Plate Diameter: 2" **PRODUCT IMAGE** 

All dimensions and specifications are nominal and may vary. Use actual products for accuracy in critical situations.