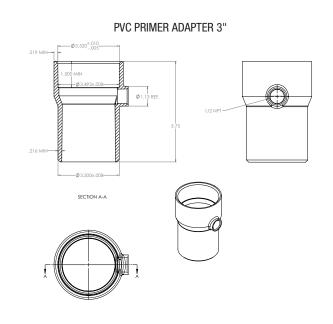

" Outside Diameter Compression Adapter |
| 4" ABS Trap Adapter, Includes 5/8" Outside Diameter Compression Adapter |
| 2" PVC Trap Adapter, Includes 1/2" Outside Diameter Compression Adapter |
| 3" PVC Trap Adapter, Includes 1/2" Outside Diameter Compression Adapter |
| 4" PVC Trap Adapter, Includes 1/2" Outside Diameter Compression Adapter |
| 2" PVC Trap Adapter, Includes 5/8" Outside Diameter Compression Adapter |
| 3" PVC Trap Adapter, Includes 5/8" Outside Diameter Compression Adapter |
| 4" PVC Trap Adapter, Includes 5/8" Outside Diameter Compression Adapter |
|                                                                         |

#### Warranty and Codes

This PROFLO product carries a 1-year limited warranty.





# Plastic Trap Primer Adapters

## **Product Specifications**





#### PVC PRIMER ADAPTER 4"



<sup>\*</sup> All measurements are nominal. Please verify before actual installation.