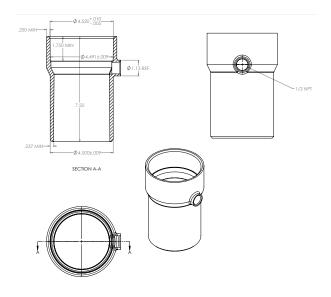

## **Product Specifications**

#### PVC PRIMER ADAPTER 4"

<sup>\*</sup> All measurements are nominal. Please verify before actual installation.