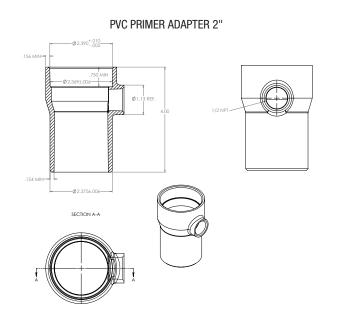

/8" Outside Diameter Compression Adapter |
| 4" ABS Trap Adapter, Includes 5/8" Outside Diameter Compression Adapter |
| 2" PVC Trap Adapter, Includes 1/2" Outside Diameter Compression Adapter |
| 3" PVC Trap Adapter, Includes 1/2" Outside Diameter Compression Adapter |
| 4" PVC Trap Adapter, Includes 1/2" Outside Diameter Compression Adapter |
| 2" PVC Trap Adapter, Includes 5/8" Outside Diameter Compression Adapter |
| 3" PVC Trap Adapter, Includes 5/8" Outside Diameter Compression Adapter |
| 4" PVC Trap Adapter, Includes 5/8" Outside Diameter Compression Adapter |
|                                                                         |

#### Warranty and Codes

This PROFLO product carries a 1-year limited warranty.





# Plastic Trap Primer Adapters

## **Product Specifications**





#### PVC PRIMER ADAPTER 4"



<sup>\*</sup> All measurements are nominal. Please verify before actual installation.