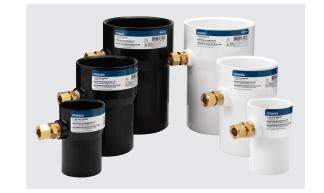

## Plastic Trap Primer Adapters

#### **Product Features**

- · Material of construction: ABS or PVC
- · Eliminates the need for a no hub tapped p-trap
- · Cuts down on installation time
- · One piece design with pre-installed LF brass compression fitting
- $\cdot$  Can be rotated in 360 degree direction prior to cementing in order to accept water line from any direction
- · cUPC / IAPMO listed
- · Meets: ASTM D-2661 and ASTM D-2665

## **Application**

- Serves as a trap seal primer connection under a floor drain or floor sink. Is available in 2", 3" or 4" and in ABS or PVC construction. Will cement inside of a 2", 3" or 4" p-trap
- $\cdot$  Offered with either a 1/2" OD or a 5/8" OD LF brass compression adapter

## Optional Accessories / Available Parts

| 2" ABS Trap Adapter, Includes 1/2" Outside Diameter Compression Adapter |
|-------------------------------------------------------------------------|
| 3" ABS Trap Adapter, Includes 1/2" Outside Diameter Compression Adapter |
| 4" ABS Trap Adapter, Includes 1/2" Outside Diameter Compression Adapter |
| 2" ABS Trap Adapter, Includes 5/8" Outside Diameter Compression Adapter |
| 3" ABS Trap Adapter, Includes 5/8" Outside Diameter Compression Adapter |
| 4" ABS Trap Adapter, Includes 5/8" Outside Diameter Compression Adapter |
| 2" PVC Trap Adapter, Includes 1/2" Outside Diameter Compression Adapter |
| 3" PVC Trap Adapter, Includes 1/2" Outside Diameter Compression Adapter |
| 4" PVC Trap Adapter, Includes 1/2" Outside Diameter Compression Adapter |
| 2" PVC Trap Adapter, Includes 5/8" Outside Diameter Compression Adapter |
| 3" PVC Trap Adapter, Includes 5/8" Outside Diameter Compression Adapter |
| 4" PVC Trap Adapter, Includes 5/8" Outside Diameter Compression Adapter |
|                                                                         |