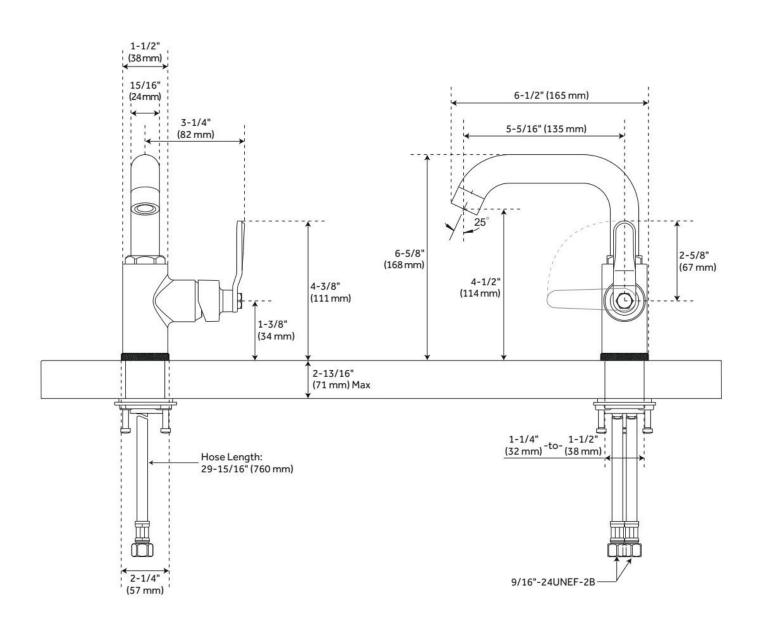

#### **FEATURES**

Material: Metal construction for strength and durability

Installation Type: Single-Hole

Flow Rate: 1.2 gpm (4.5 L/min) @ 60 psi

Cartridge Type: Ceramic Disc

Swivel Spout: No

Drain Type: Metal push-pop with overflow

### **ADDITIONAL FEATURES**

- Drain is compatible with sinks that have an overflow hole.
- Included deck plate is not required for installation.

REVISED 5/21/2024