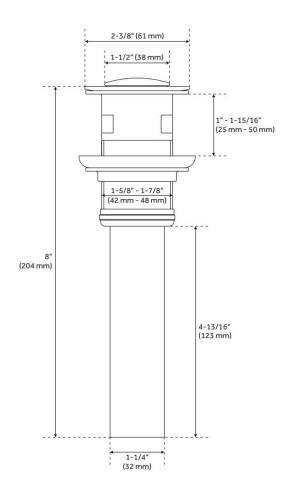

#### **FEATURES**

Material: Metal construction for strength and durability

Installation Type: Single-Hole

Flow Rate: 1.2 gpm (4.5 L/min) @ 60 psi

Cartridge Type: Ceramic Disc

Swivel Spout: No

Drain Type: Metal push-pop with overflow

### **ADDITIONAL FEATURES**

- Drain is compatible with sinks that have an overflow hole.
- Included deck plate is not required for installation.

REVISED 5/21/2024