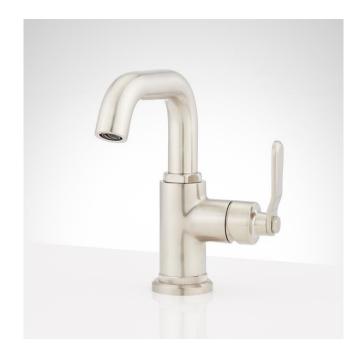

### **GUNTHER SINGLE-HOLE BATHROOM FAUCET**

SKU: 953078 Code: SHWSCGU100

# **GUNTHER SINGLE-HOLE BATHROOM FAUCET**

SKU: 953078

Code: SHWSCGU100

REVISED 5/21/2024

# **GUNTHER SINGLE-HOLE BATHROOM FAUCET**

SKU: 953078

Code: SHWSCGU100