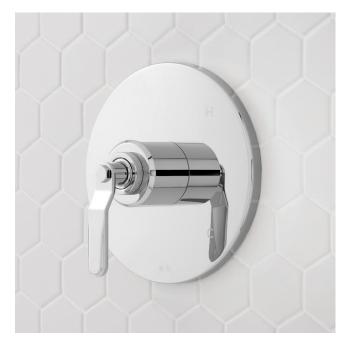

## GUNTHER PRESSURE BALANCE SHOWER VALVE TRIM

SKU: 953081

## FEATURES

Design: Industrial Length: 7-5/16" Width: 3-3/4" Height: 7-5/16" Base Plate Diameter: 7-1/4" Faucet Material: Brass Handle Type: Lever Hand Shower Flow Rate: 1.8 gpm (6.8 L/min) @ 80 psi

CODES/STANDARDS ASME A112.18.1/CSA B125.1