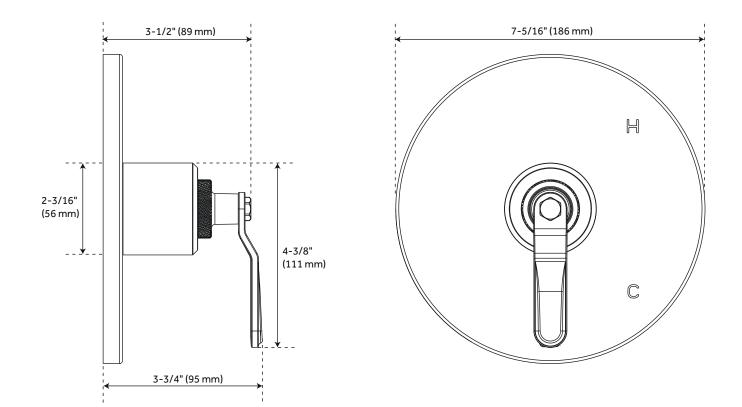

## FEATURES

Design: Industrial Length: 7-5/16" Width: 3-3/4" Height: 7-5/16" Base Plate Diameter: 7-1/4" Faucet Material: Brass Handle Type: Lever Hand Shower Flow Rate: 1.8 gpm (6.8 L/min) @ 80 psi

CODES/STANDARDS ASME A112.18.1/CSA B125.1