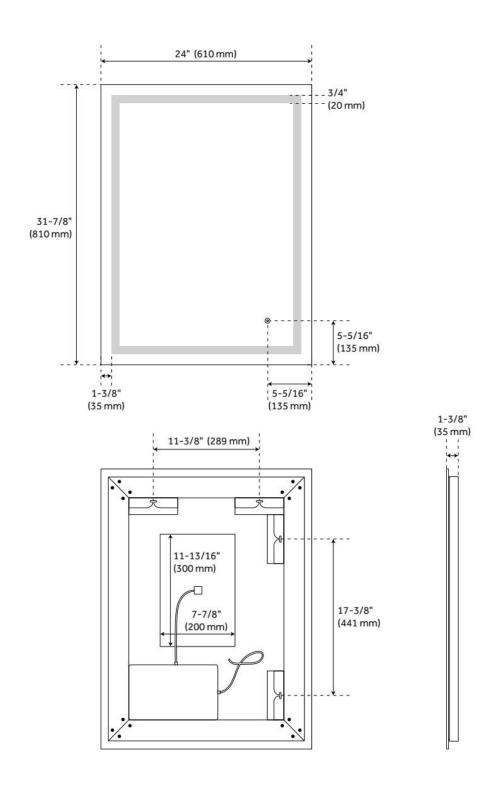

#### **ADDITIONAL FEATURES**

- 24" Mirror overall dimensions: 24" W x 31-7/8" H.
- 56" Mirror overall dimensions: 55-15/16" W x 36" H.
- 60" Mirror overall dimensions: 60" W x 27-15/16" H.
- Frosted LED diffuser.
- CRI 90 LED with tunable brightness and tunable color temperature are included.
- Utilizes a copper-free silver mirror to provide a crisp, smooth, and true reflection.
- Surface-mounted touch switch.
- Designed to work in conjunction with the bathroom's main light source.
- All dimensions are (±1/2").