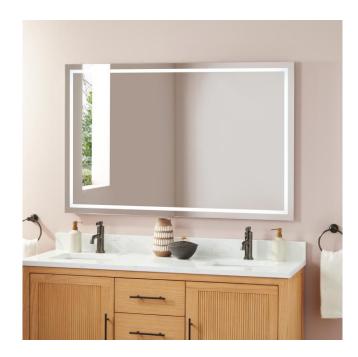

#### **ADDITIONAL FEATURES**

- 24" Mirror overall dimensions: 24" W x 31-7/8" H.
- 56" Mirror overall dimensions: 55-15/16" W x 36" H.
- 60" Mirror overall dimensions: 60" W x 27-15/16" H.
- Frosted LED diffuser.
- CRI 90 LED with tunable brightness and tunable color temperature are included.
- Utilizes a copper-free silver mirror to provide a crisp, smooth, and true reflection.
- Surface-mounted touch switch.
- Designed to work in conjunction with the bathroom's main light source.
- All dimensions are (±1/2").