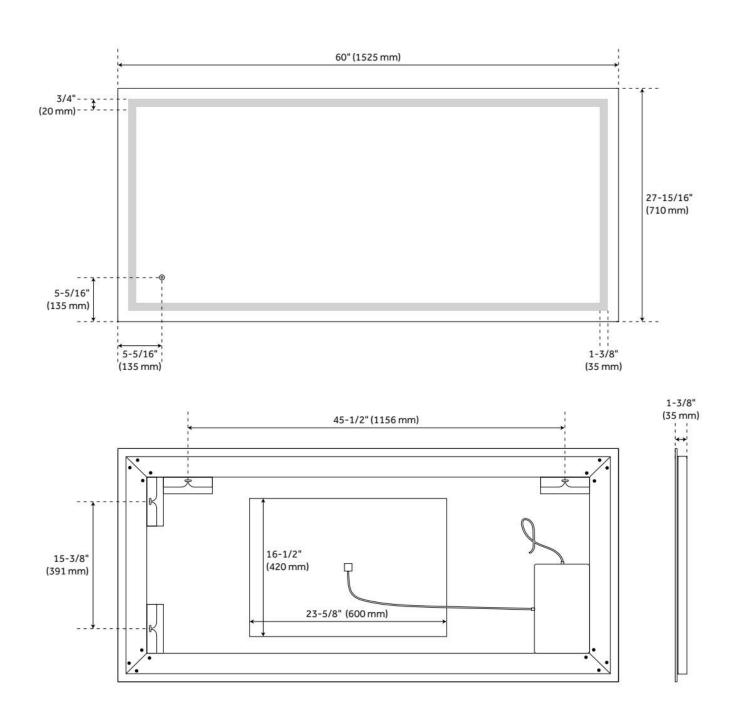

#### **ADDITIONAL FEATURES**

- 24" Mirror overall dimensions: 24" W x 31-7/8" H.
- 56" Mirror overall dimensions: 55-15/16" W x 36" H.
- 60" Mirror overall dimensions: 60" W x 27-15/16" H.
- Frosted LED diffuser.
- CRI 90 LED with tunable brightness and tunable color temperature are included.
- Utilizes a copper-free silver mirror to provide a crisp, smooth, and true reflection.
- Surface-mounted touch switch.
- Designed to work in conjunction with the bathroom's main light source.
- All dimensions are (±1/2").