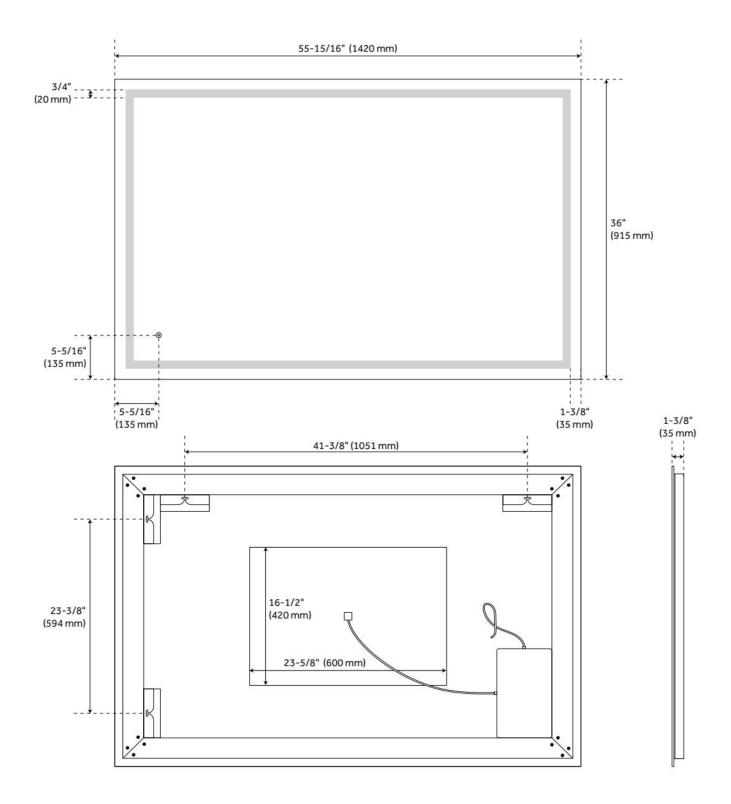

#### **ADDITIONAL FEATURES**

- 24" Mirror overall dimensions: 24" W x 31-7/8" H.
- 56" Mirror overall dimensions: 55-15/16" W x 36" H.
- 60" Mirror overall dimensions: 60" W x 27-15/16" H.
- Frosted LED diffuser.
- CRI 90 LED with tunable brightness and tunable color temperature are included.
- Utilizes a copper-free silver mirror to provide a crisp, smooth, and true reflection.
- Surface-mounted touch switch.
- Designed to work in conjunction with the bathroom's main light source.
- All dimensions are (±1/2").