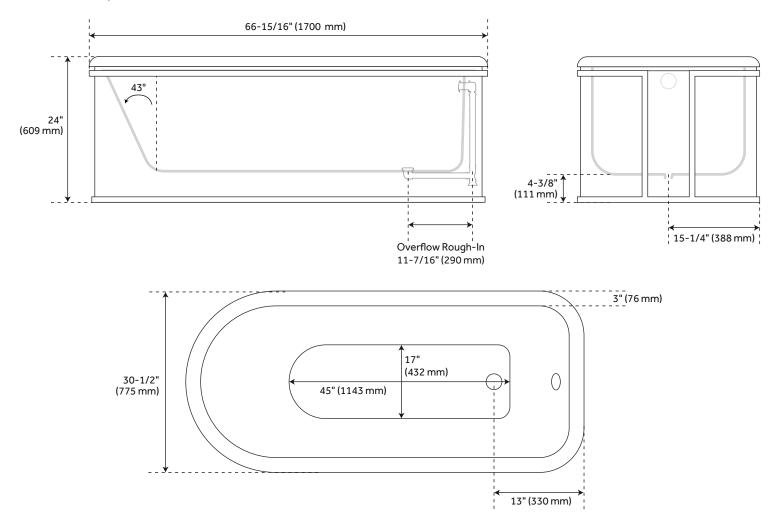

#### **FEATURES**

Length: 66-15/16" Width: 30-1/2" Height: 24" Water Capacity: 59 gallons Tub Weight Uncrated: 411 lbs.