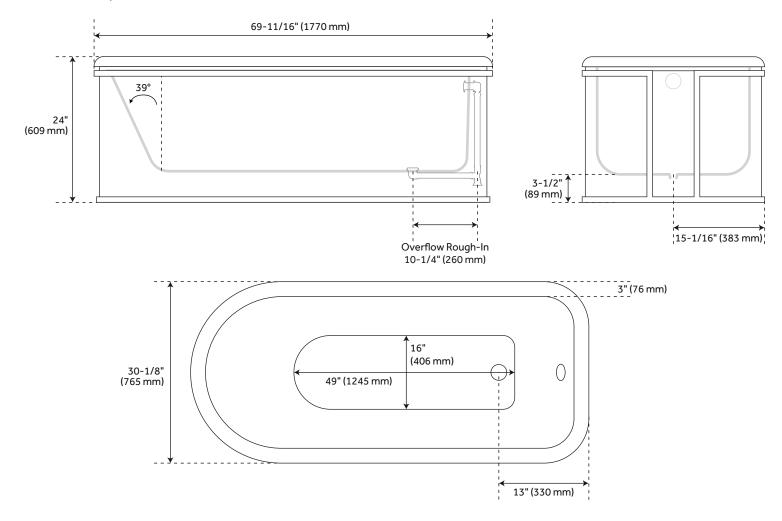

#### **FEATURES**

Length: 69-11/16" Width: 30-1/8" Height: 24" Water Capacity: 66 gallons Tub Weight Uncrated: 471 lbs.