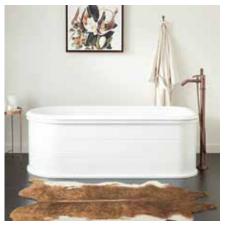

# 67" BOLEYN

## CAST IRON SKIRTED TUB

SKU: 948165-67, 948166-67

#### **FEATURES**

Length: 66-15/16" Width: 30-1/2" Height: 24" Water Capacity: 59 gallons Tub Weight Uncrated: 411 lbs.

#### PRODUCT IMAGE

 $All\ dimensions\ and\ specifications\ are\ nominal\ and\ may\ vary.\ Use\ actual\ products\ for\ accuracy\ in\ critical\ situations.$ 

PAGE 2