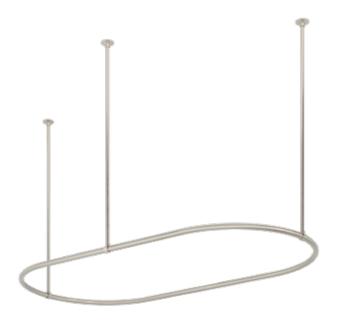

### FEATURES

Ideal for high-traffic bathrooms. Includes three 5/8" OD x 36" ceiling supports.

**CONTENTS** 

SHOWER ROD ..... PAGE 2

REVISED 06/14/2021

#### **FEATURES**

Metal Thickness: .6mm Includes three 5/8" OD x 36" ceiling supports Length: 61-1/2" Width: 30-1/4" Height: up to 37-1/4"