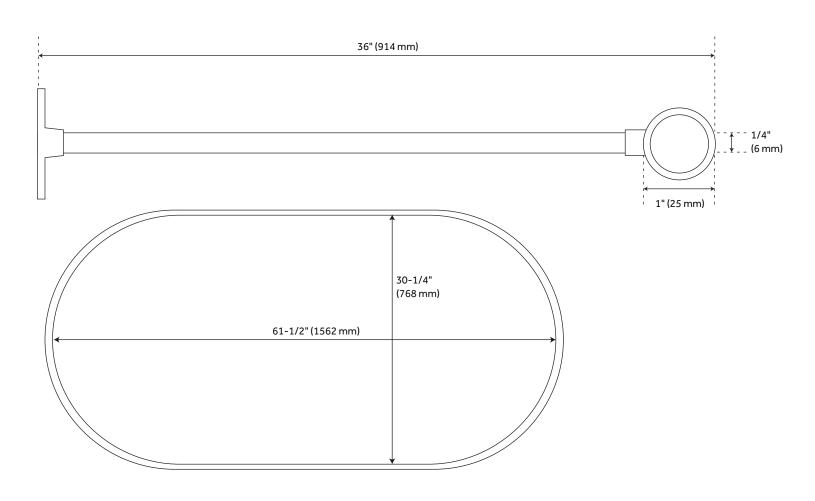

#### **FEATURES**

Metal Thickness: .6mm Includes three 5/8" OD x 36" ceiling supports Length: 61-1/2" Width: 30-1/4" Height: up to 37-1/4"