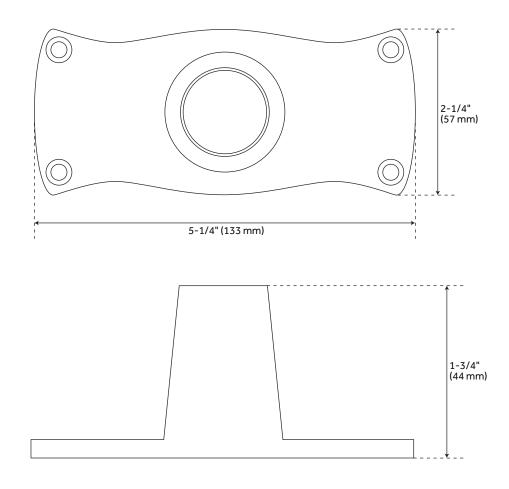

#### FEATURES

Length: 2-1/4" Depth: 1-3/4" Height: 5-1/4"

#### PRODUCT IMAGE

PAGE 2

All dimensions and specifications are nominal and may vary. Use actual products for accuracy in critical situations.

Code: SH555023

(ISI) SIGNATURE HARDWARE

See Website For Warranty Information www.signaturehardware.com/warranty