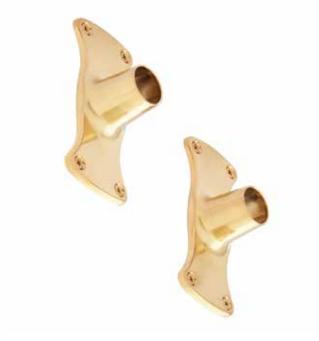

### JUMBO SHOWER ROD FLANGES

SKU: 900665

### FEATURES

Set of Two Jumbo Size Shower Rod Flanges Fits 1" Diameter Shower Rods Mounting Hardware Included: Yes

CONTENTS FLANGE ..... PAGE 2

REVISED 06/14/2021

(ISI) SIGNATURE HARDWARE