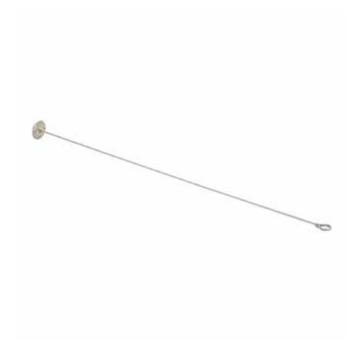

## FEATURES

1/4" thick solid rod.Complete with eye loop and ceiling-mount flange.May be cut to fit ceiling height.

#### **FEATURES**

Material: Steel Rod Length: 36" Rod Diameter: 1/4" Support Loop Diameter: 1"