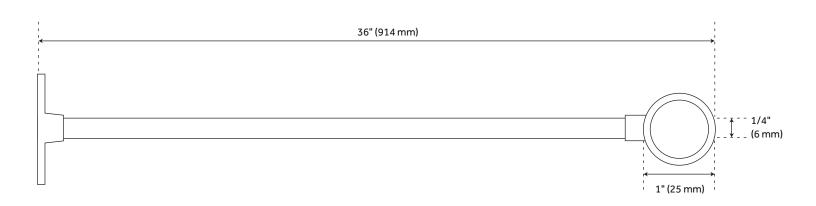

#### **FEATURES**

Material: Steel Rod Length: 36" Rod Diameter: 1/4" Support Loop Diameter: 1"