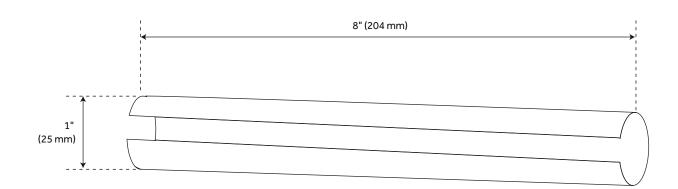

#### FEATURES

Fits 1" Diameter Shower Rods Length: 8"

#### **PRODUCT IMAGE**

All dimensions and specifications are nominal and may vary. Use actual products for accuracy in critical situations.

PAGE 2

See Website For Warranty Information www.signaturehardware.com/warranty