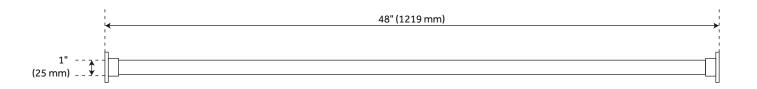

### STRAIGHT SOLID BRASS SHOWER CURTAIN ROD

SKU: 902840



#### FEATURES

One-piece rod.
Includes flanges and set screws, wall anchors and mounting screws.
Flanges made of plated, die-cast metal and cover 2-1/4" diameter at wall.
For best fit, order a shower curtain that is 6" - 12" wider than your shower rod.
Choose from 48", 60", 66" and 72".

#### CONTENTS

| 48" SHOWER ROD | PAGE 2 |
|----------------|--------|
| 60" SHOWER ROD | PAGE 3 |
| 66" SHOWER ROD | PAGE 4 |
| 72" SHOWER ROD | PAGE 5 |

REVISED 06/14/2021

### STRAIGHT SOLID BRASS SHOWER CURTAIN ROD

SKU: 902840-48, 466514, 466734, 466735, 466736, 466737





#### FEATURES

Length: 48" Material: Brass Metal Thickness: .6mm Diameter: 1"

#### **PRODUCT IMAGE**



All dimensions and specifications are nominal and may vary. Use actual products for accuracy in critical situations.

PAGE 2 Code: SH555001

(ISI) SIGNATURE HARDWARE

See Website For Warranty Information www.signaturehardware.com/warranty

### STRAIGHT SOLID BRASS SHOWER CURTAIN ROD

SKU: 902840-60, 466738, 466739, 466740, 466741, 466742





#### **FEATURES**

Length: 60" Material: Brass Metal Thickness: .6mm Diameter: 1"

#### **PRODUCT IMAGE**



All dimensions and specifications are nominal and may vary. Use actual products for accuracy in critical situations.

PAGE 3 Code: SH555002

SIGNATURE HARDWARE (ISI)

See Website For Warranty Information www.signaturehardware.com/warranty