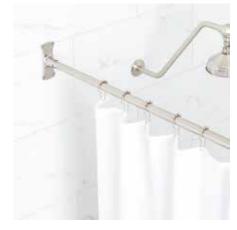

### STRAIGHT SOLID BRASS SHOWER CURTAIN ROD

SKU: 902840

#### FEATURES

One-piece rod.
Includes flanges and set screws, wall anchors and mounting screws.
Flanges made of plated, die-cast metal and cover 2-1/4" diameter at wall.
For best fit, order a shower curtain that is 6" - 12" wider than your shower rod.
Choose from 48", 60", 66" and 72".