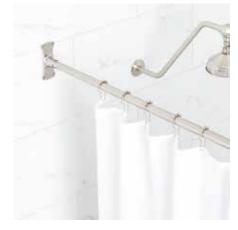

### STRAIGHT SOLID BRASS SHOWER CURTAIN ROD

SKU: 902840

#### FEATURES

One-piece rod.
Includes flanges and set screws, wall anchors and mounting screws.
Flanges made of plated, die-cast metal and cover 2-1/4" diameter at wall.
For best fit, order a shower curtain that is 6" - 12" wider than your shower rod.
Choose from 48", 60", 66" and 72".