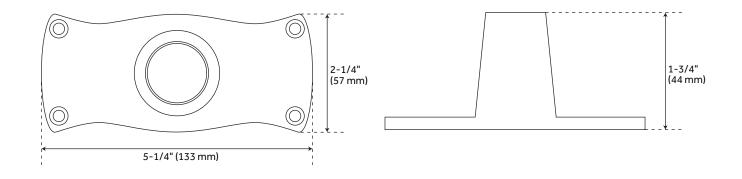

#### FEATURES

One-piece rod.
Includes flanges and set screws, wall anchors and mounting screws.
Flanges made of plated, die-cast metal and cover 2-1/4" diameter at wall.
For best fit, order a shower curtain that is 6" - 12" wider than your shower rod.
Choose from 48", 60", 66" and 72".