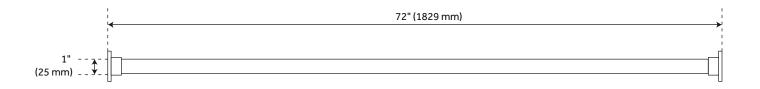

E**



All dimensions and specifications are nominal and may vary. Use actual products for accuracy in critical situations.

PAGE 3 Code: SH555002

SIGNATURE HARDWARE (ISI)

See Website For Warranty Information www.signaturehardware.com/warranty

### STRAIGHT SOLID BRASS SHOWER CURTAIN ROD

SKU: 902840-66, 466743, 466744, 466745, 466746, 466747





#### FEATURES

Length: 66" Material: Brass Metal Thickness: .6mm Diameter: 1"

#### **PRODUCT IMAGE**



All dimensions and specifications are nominal and may vary. Use actual products for accuracy in critical situations.

PAGE 4

Code: SH555003

ISI) SIGNATURE HARDWARE

See Website For Warranty Information www.signaturehardware.com/warranty

### STRAIGHT SOLID BRASS SHOWER CURTAIN ROD

SKU: 902840-72, 466748, 466749, 466750, 466751, 466752





#### FEATURES

Length: 72" Material: Brass Metal Thickness: .6mm Diameter: 1"

#### **PRODUCT IMAGE**



All dimensions and specifications are nominal and may vary. Use actual products for accuracy in critical situations.

PAGE 5 Code: SH555004

**ISI)** SIGNATURE HARDWARE

See Website For Warranty Information www.signaturehardware.com/warranty