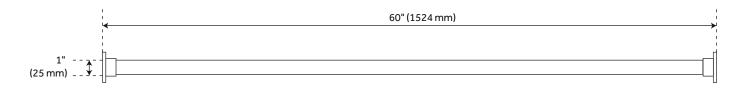

### STRAIGHT SOLID BRASS SHOWER CURTAIN ROD

SKU: 902840-60, 466738, 466739, 466740, 466741, 466742

#### **FEATURES**

Length: 60" Material: Brass Metal Thickness: .6mm Diameter: 1"

#### **PRODUCT IMAGE**

All dimensions and specifications are nominal and may vary. Use actual products for accuracy in critical situations.

PAGE 3 Code: SH555002

SIGNATURE HARDWARE (ISI)

See Website For Warranty Information www.signaturehardware.com/warranty