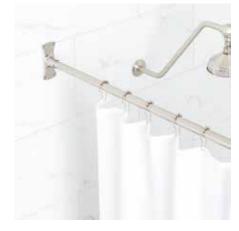

### STRAIGHT SOLID BRASS SHOWER CURTAIN ROD

SKU: 902840

#### FEATURES

One-piece rod.
Includes flanges and set screws, wall anchors and mounting screws.
Flanges made of plated, die-cast metal and cover 2-1/4" diameter at wall.
For best fit, order a shower curtain that is 6" - 12" wider than your shower rod.
Choose from 48", 60", 66" and 72".