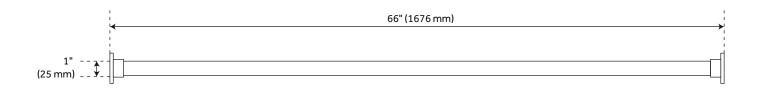

### STRAIGHT SOLID BRASS SHOWER CURTAIN ROD

SKU: 902840-66, 466743, 466744, 466745, 466746, 466747

#### FEATURES

Length: 66" Material: Brass Metal Thickness: .6mm Diameter: 1"

#### **PRODUCT IMAGE**

All dimensions and specifications are nominal and may vary. Use actual products for accuracy in critical situations.

PAGE 4

Code: SH555003

ISI) SIGNATURE HARDWARE

See Website For Warranty Information www.signaturehardware.com/warranty