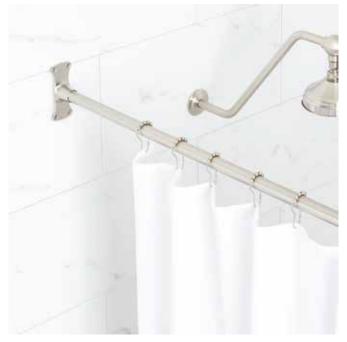

### STRAIGHT SOLID BRASS SHOWER CURTAIN ROD

SKU: 902840

#### FEATURES

One-piece rod.
Includes flanges and set screws, wall anchors and mounting screws.
Flanges made of plated, die-cast metal and cover 2-1/4" diameter at wall.
For best fit, order a shower curtain that is 6" - 12" wider than your shower rod.
Choose from 48", 60", 66" and 72".