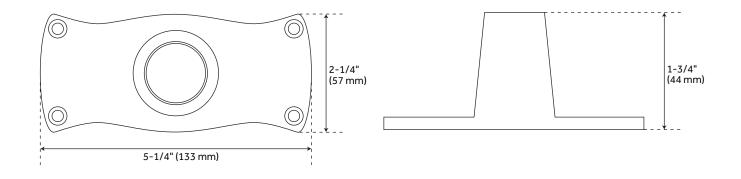

#### FEATURES

One-piece rod.
Includes flanges and set screws, wall anchors and mounting screws.
Flanges made of plated, die-cast metal and cover 2-1/4" diameter at wall.
For best fit, order a shower curtain that is 6" - 12" wider than your shower rod.
Choose from 48", 60", 66" and 72".

#### FEATURES

Length: 48" Material: Brass Metal Thickness: .6mm Diameter: 1"