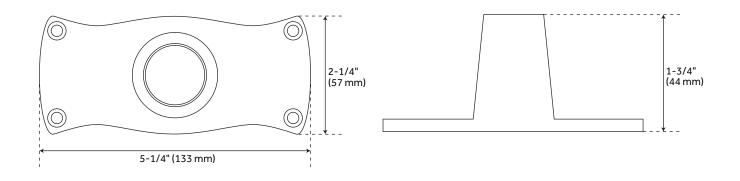

#### FEATURES

One-piece rod.
Includes flanges and set screws, wall anchors and mounting screws.
Flanges made of plated, die-cast metal and cover 2-1/4" diameter at wall.
For best fit, order a shower curtain that is 6" - 12" wider than your shower rod.
Choose from 48", 60", 66" and 72".

#### FEATURES

Length: 48" Material: Brass Metal Thickness: .6mm Diameter: 1"