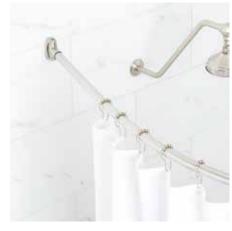

## CURVED SHOWER CURTAIN ROD

SKU: 911700-60, 466758, 466759, 466760, 466761, 466762

#### **FEATURES**

Shower Rod Diameter: 1" Shower Rod Length: 56-1/4" Flange Length: 3" Flanges Width: 1-3/4" Flange Height: 2-1/4" Shower Rod Curves: 22°

**PRODUCT IMAGE** 

PAGE 3

All dimensions and specifications are nominal and may vary. Use actual products for accuracy in critical situations.