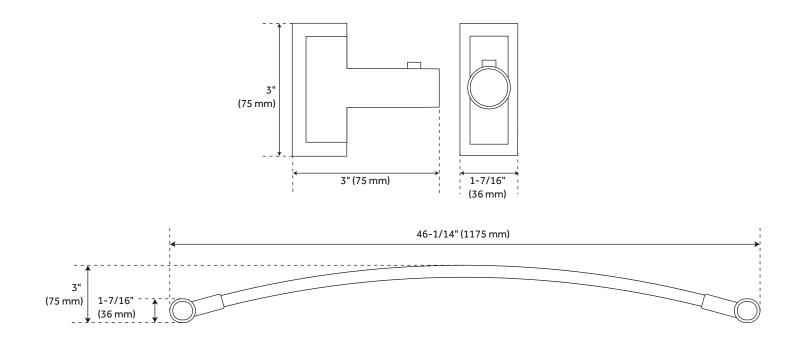

### CURVED SHOWER CURTAIN ROD

SKU: 911700-48, 466753, 466754, 466755, 466756, 466757

#### FEATURES

Shower Rod Diameter: 1" Shower Rod Length: 46-1/4" Flange Length: 3" Flanges Width: 1-3/4" Flange Height: 2-1/4" Shower Rod Curves: 20° **PRODUCT IMAGE** 

All dimensions and specifications are nominal and may vary. Use actual products for accuracy in critical situations.