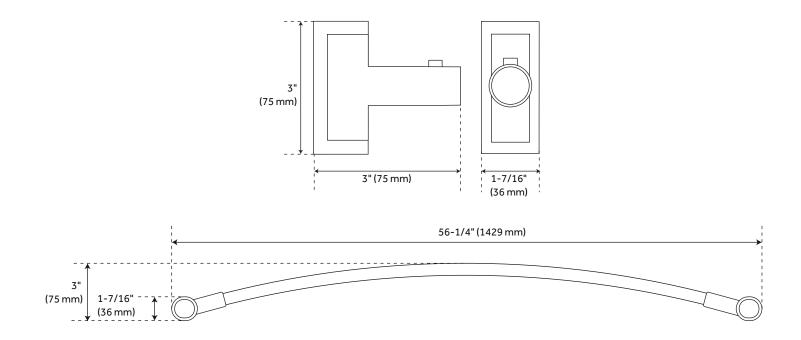

## CURVED SHOWER CURTAIN ROD

SKU: 911700-60, 466758, 466759, 466760, 466761, 466762

#### **FEATURES**

Shower Rod Diameter: 1" Shower Rod Length: 56-1/4" Flange Length: 3" Flanges Width: 1-3/4" Flange Height: 2-1/4" Shower Rod Curves: 22°

**PRODUCT IMAGE** 

PAGE 3

All dimensions and specifications are nominal and may vary. Use actual products for accuracy in critical situations.