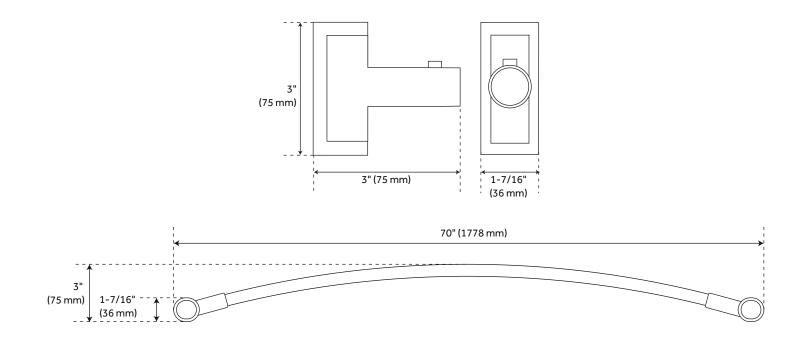

### CURVED SHOWER CURTAIN ROD

SKU: 911700-72, 466768, 466769, 466770, 466771, 466772

#### FEATURES

Shower Rod Diameter: 1" Shower Rod Length: 70" Flange Length: 3" Flanges Width: 1-3/4" Flange Height: 2-1/4" Shower Rod Curves: 22° **PRODUCT IMAGE** 

PAGE 5

All dimensions and specifications are nominal and may vary. Use actual products for accuracy in critical situations.