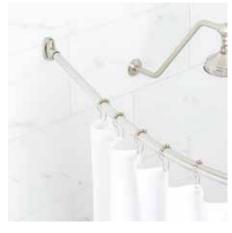

## CURVED SHOWER CURTAIN ROD SKU: 911700

### FEATURES

Rod may be shortened to desired length by trimming equal amounts from each end.
Packed in individual carton with two Shower Curtain Rod Swivel Flanges and installation materials.
Mounting hardware included.
For best fit, shower curtain should be 6" - 12" wider than shower rod.
To determine your rod size, measure straight across from wall to wall.
Curves in the rod and mounting brackets are already accounted for.