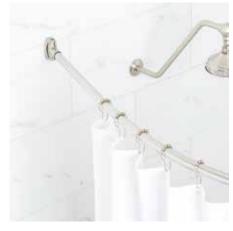

## CURVED SHOWER CURTAIN ROD SKU: 911700

### FEATURES

Rod may be shortened to desired length by trimming equal amounts from each end.
Packed in individual carton with two Shower Curtain Rod Swivel Flanges and installation materials.
Mounting hardware included.
For best fit, shower curtain should be 6" - 12" wider than shower rod.
To determine your rod size, measure straight across from wall to wall.
Curves in the rod and mounting brackets are already accounted for.