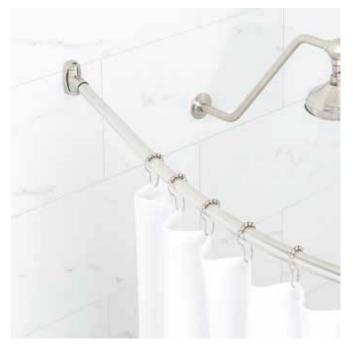

### CURVED SHOWER CURTAIN ROD

SKU: 911700-48, 466753, 466754, 466755, 466756, 466757

#### FEATURES

Shower Rod Diameter: 1" Shower Rod Length: 46-1/4" Flange Length: 3" Flanges Width: 1-3/4" Flange Height: 2-1/4" Shower Rod Curves: 20° **PRODUCT IMAGE** 

All dimensions and specifications are nominal and may vary. Use actual products for accuracy in critical situations.