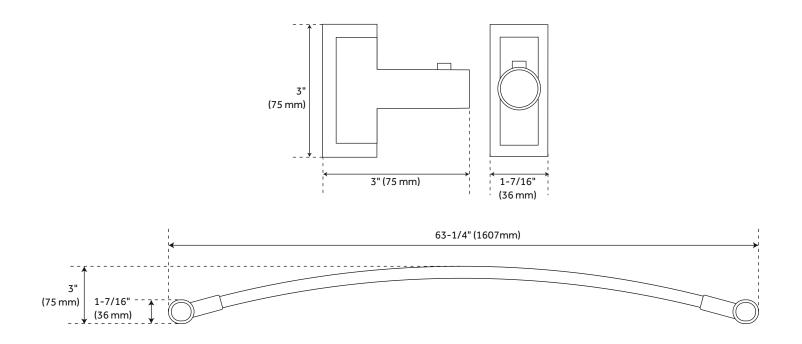

## CURVED SHOWER CURTAIN ROD

SKU: 911700-66, 466763, 466764, 466765, 466766, 466767

#### FEATURES

Shower Rod Diameter: 1" Shower Rod Length: 63-1/4" Flange Length: 3" Flanges Width: 1-3/4" Flange Height: 2-1/4" Shower Rod Curves: 22° **PRODUCT IMAGE** 

All dimensions and specifications are nominal and may vary. Use actual products for accuracy in critical situations.