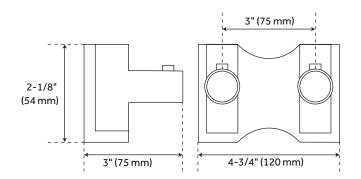

#### FEATURES

(ISI)

Material: Brass Metal Thickness: .6mm Flanges Width: 4-3/4" Flange Height: 2-1/8" Space Between Rods: 2" Mounting Centers: 3" **PRODUCT IMAGE** 

All dimensions and specifications are nominal and may vary. Use actual products for accuracy in critical situations.