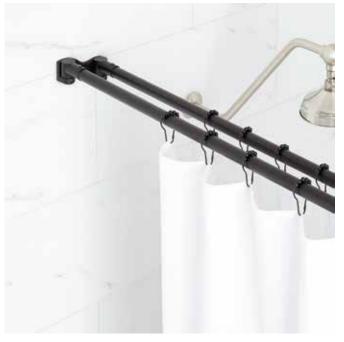

# 60" DOUBLE SHOWER ROD

### 60" STRAIGHT DOUBLE SOLID BRASSSHOWER CURTAIN ROD SKU: 914120

#### FEATURES

Features two single-piece, heavy-duty straight curtain rods made of 1" OD brass tubing.
Includes double bracket flanges and mounting hardware.
Flanges are plated die-cast metal.
Support rod may be shortened by cutting.