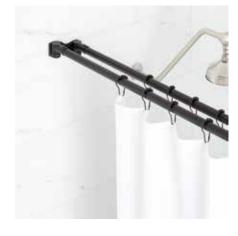

## 60" DOUBLE SHOWER ROD

### 60" STRAIGHT DOUBLE SOLID BRASSSHOWER CURTAIN ROD

SKU: 914120, 466773, 466774, 466775, 466776