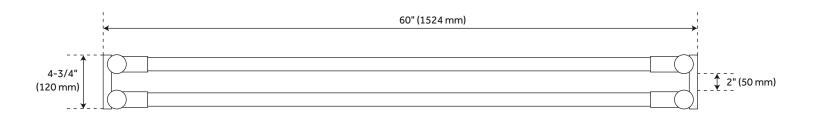

#### FEATURES

(ISI)

Material: Brass Metal Thickness: .6mm Flanges Width: 4-3/4" Flange Height: 2-1/8" Space Between Rods: 2" Mounting Centers: 3" **PRODUCT IMAGE** 

All dimensions and specifications are nominal and may vary. Use actual products for accuracy in critical situations.