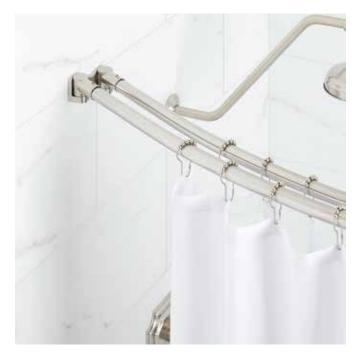

# DOUBLE CURVED ROD

# 60" CURVED DOUBLE SOLID BRASS SHOWER CURTAIN ROD SKU: 911224

#### **FEATURES**

Polished Brass rods are made of brass and have a metal thickness of .6mm.

All other finishes are made of stainless steel and have a metal thickness of .7mm.

Rod may be shortened to desired length by trimming equal amounts from each end.

2-3/4" between rods.

Packed individually with Shower Curtain Rod Swivel Flanges and installation materials.

Mounting hardware included.

For best fit, shower curtain should be 6" - 12" wider than shower rod.