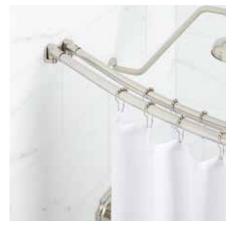

# DOUBLE CURVED ROD

# 60" CURVED DOUBLE SOLID BRASS SHOWER CURTAIN ROD SKU: 911224

### **PRODUCT IMAGE**

PAGE 2

Code: SH555010

All dimensions and specifications are nominal and may vary. Use actual products for accuracy in critical situations.