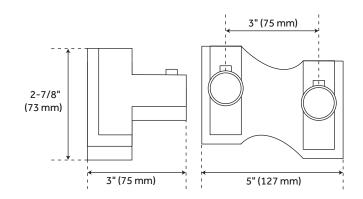

#### **FEATURES**

Length: 56-1/4" Flange Length: 4-3/4" Flange Width: 5" Flange Height: 2-7/8" Shower Rod Curve: 22°