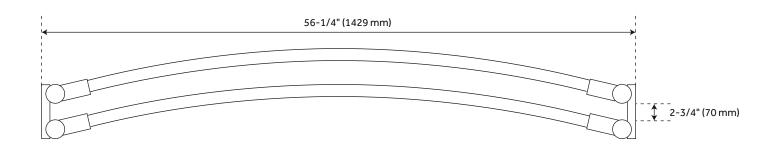

2-3/4" between rods.

Packed individually with Shower Curtain Rod Swivel Flanges and installation materials.

Mounting hardware included.

For best fit, shower curtain should be 6" - 12" wider than shower rod.

This shower rod curves at a 22-degree angle.

REVISED 06/14/2021

#### **FEATURES**

Length: 56-1/4" Flange Length: 4-3/4" Flange Width: 5" Flange Height: 2-7/8" Shower Rod Curve: 22°