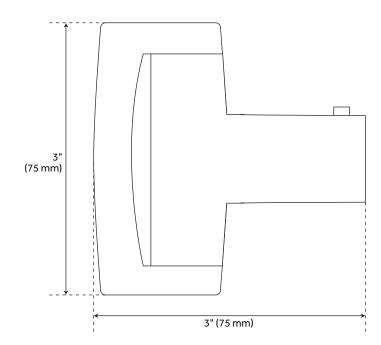

#### FEATURES

Material: Brass Length: 1-7/16" Depth: 3" Height: 3" **PRODUCT IMAGE** 

PAGE 2

All dimensions and specifications are nominal and may vary. Use actual products for accuracy in critical situations.