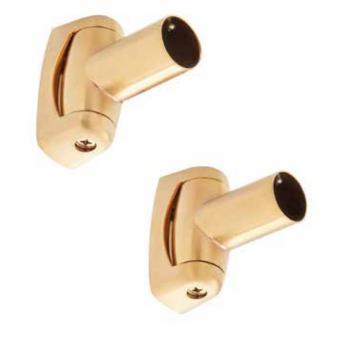

## SOLID BRASS SHOWER CURTAIN ROD SWIVEL FLANGES

SKU: 937042

#### FEATURES

Fits 1" OD Shower Rods Mounting Hardware Included: Yes

CONTENTS FLANGE ..... PAGE 2

REVISED 06/14/2021

(ISI) SIGNATURE HARDWARE