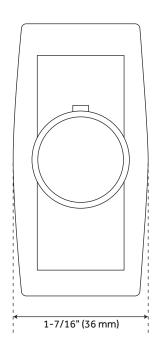

#### FEATURES

Material: Brass Length: 1-7/16" Depth: 3" Height: 3" **PRODUCT IMAGE** 

PAGE 2

All dimensions and specifications are nominal and may vary. Use actual products for accuracy in critical situations.