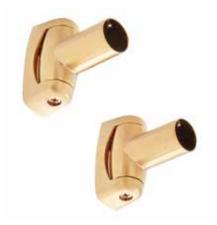

# SHOWER ROD

## SOLID BRASS SHOWER CURTAIN ROD SWIVEL FLANGES

SKU: 937042



#### FEATURES

Fits 1" OD Shower Rods Mounting Hardware Included: Yes

CONTENTS FLANGE ..... PAGE 2

REVISED 06/14/2021

(ISI) SIGNATURE HARDWARE

# SHOWER ROD

### SOLID BRASS SHOWER CURTAIN ROD SWIVEL FLANGES SKU: 937042





#### FEATURES

Material: Brass Length: 1-7/16" Depth: 3" Height: 3" **PRODUCT IMAGE** 



PAGE 2

All dimensions and specifications are nominal and may vary. Use actual products for accuracy in critical situations.

Code: SH555020

See Website For Warranty Information www.signaturehardware.com/warranty

signature hardware.com