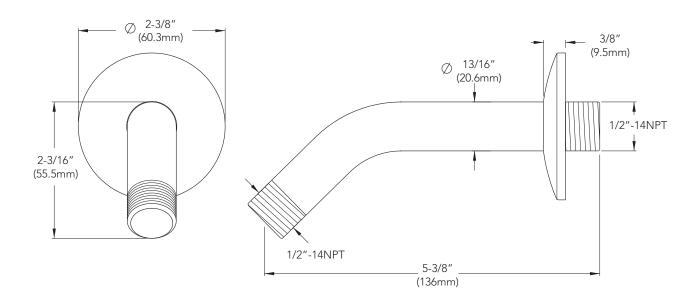

## **Product Features**

- Brass construction shower arm
- 1/2" (12.7mm) diameter NPT on both ends
- Includes 1/2" (12.7mm) IPS sure grip flange
- cUPC / IAPMO listed

## Model Numbers

| PFSK46CP<br>PFSK46ZBN<br>PFSK46MB<br>PFSK460RB | Chrome<br>Brushed nickel<br>Matte black<br>Oil rubbed bronze | Product Specifications | PFSK46CP |
|------------------------------------------------|--------------------------------------------------------------|------------------------|----------|
|------------------------------------------------|--------------------------------------------------------------|------------------------|----------|

\* All measurements are nominal. Please verify before actual installation. *Warranty and Codes* 

This product comes complete with installation, operating, care and maintenance instructions. This PROFLO faucet carries a limited lifetime warranty when installed in residential applications. The warranty is five years in commercial applications.