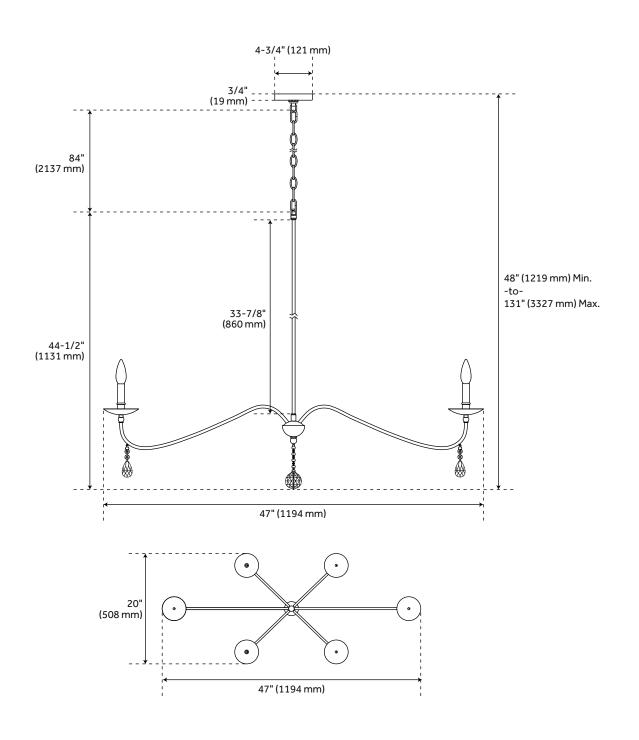

## **FEATURES**

Installation Type: Ceiling Mount

Design: Glam

Product Finish: Brushed Gold

Material: Metal Length: 47" Width: 20" Height: 44-1/2"

Base Plate Length: 3/4" Base Plate Height: 3/4"

Mounting Hardware Included: Yes

Reversible Mounting: No Shade Material: Crystal, Metal

Number of Bulbs: 6 Base Plate Width: 4-3/4" Base Plate Depth: 3/4"

Location Type: Suitable for Dry Locations

Bulbs Included: No

Bulb Type: Candelabra E-12 Wattage per Bulb: 60

Downrod/Chain Length: 33-7/8"

Code: REVISED 12/28/2021