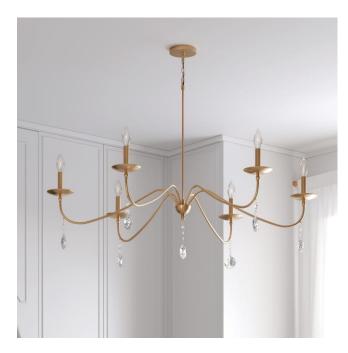

## CANDLER - 6-LIGHT CHANDELIER - BRUSHED GOLD

SKU: 479820

CODES/STANDARDS UL 1598 / CSA C22.2 No 250.0

## **FEATURES**

Installation Type: Ceiling Mount

Design: Glam

Product Finish: Brushed Gold

Material: Metal Length: 47" Width: 20" Height: 44-1/2"

Base Plate Length: 3/4" Base Plate Height: 3/4"

Mounting Hardware Included: Yes

## CANDLER 47" 6-LIGHT ELONGATED CHANDELIER - BRUSHED GOLD

SKU: 479820

All dimensions and specifications are nominal and may vary. Use actual products for accuracy in critical situations.

Code: PHHL6488