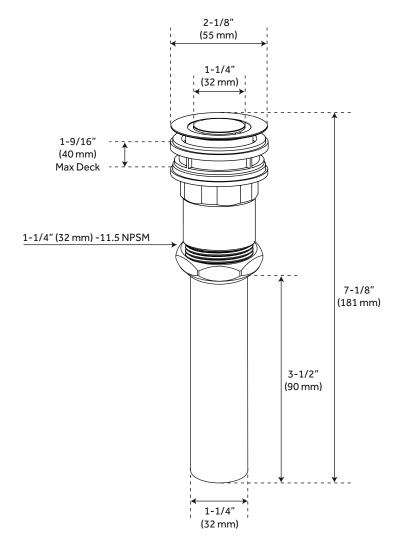

#### **FEATURES**

Material: Brass Overflow Hole: Yes Length: 2-1/8" Width: 2-1/8" Height: 7-1/8" Fits Drain Hole Size: 1-1/2" Easy to clean. Suitable for overflow or non-overflow application. Drain stopper is flush with sink while in the open position and recessed when closed.

#### **CODES/STANDARDS**

cUPC ASME A112.18.2/CSA B125.2

All dimensions and specifications are nominal and may vary. Use actual products for accuracy in critical situations.